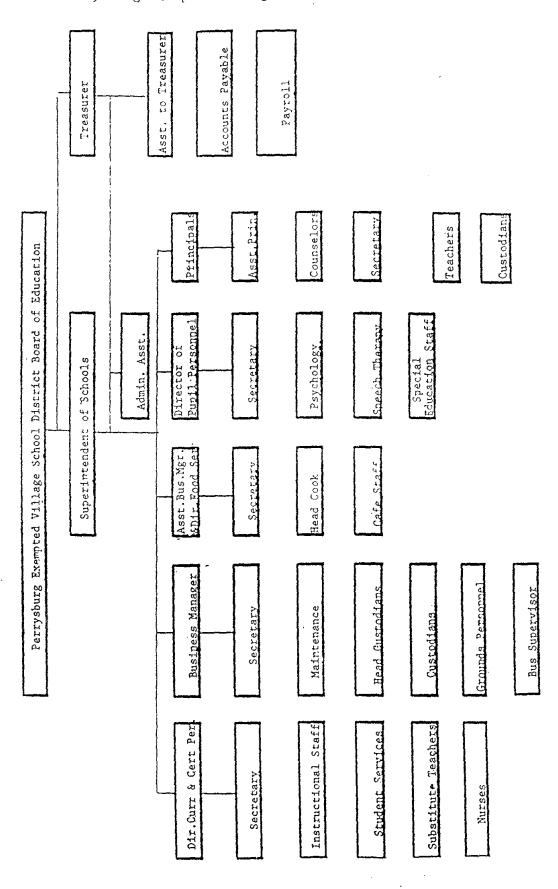

Perrysburg Exempted Village School District Organizational Chart As of June 30, 1999