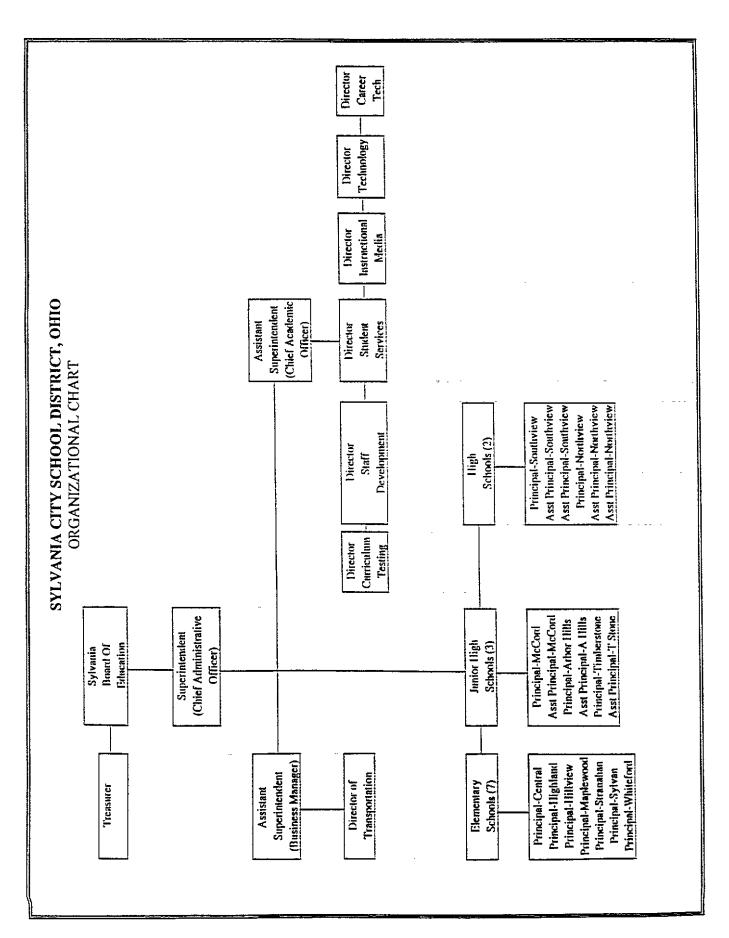

The Comprehensive Annual Financial Report is composed of three distinct sections. The introductory section includes the table of contents, letter of transmittal, Government Finance Officers Association (GFOA) Certificate of Achievement, list of principal officials, organizational chart, and management team. The financial section includes the independent auditor's report, general purpose financial statements and explanatory notes, and combining and individual fund and account group financial statements and schedules. The statistical section includes various tables reflecting social and economic information, financial trends, and the fiscal capacity of the District.

The superintendent is the chief administrative officer of the District, responsible for both education and support operations. The treasurer is the chief financial officer of the District, responsible for maintaining records of all financial matters, issuing warrants in payment of liabilities incurred by the District, acting as custodian of all District funds, and investing idle funds as specified by Ohio law.

Other Board appointed officials include directors of various educational and support services and building principals.