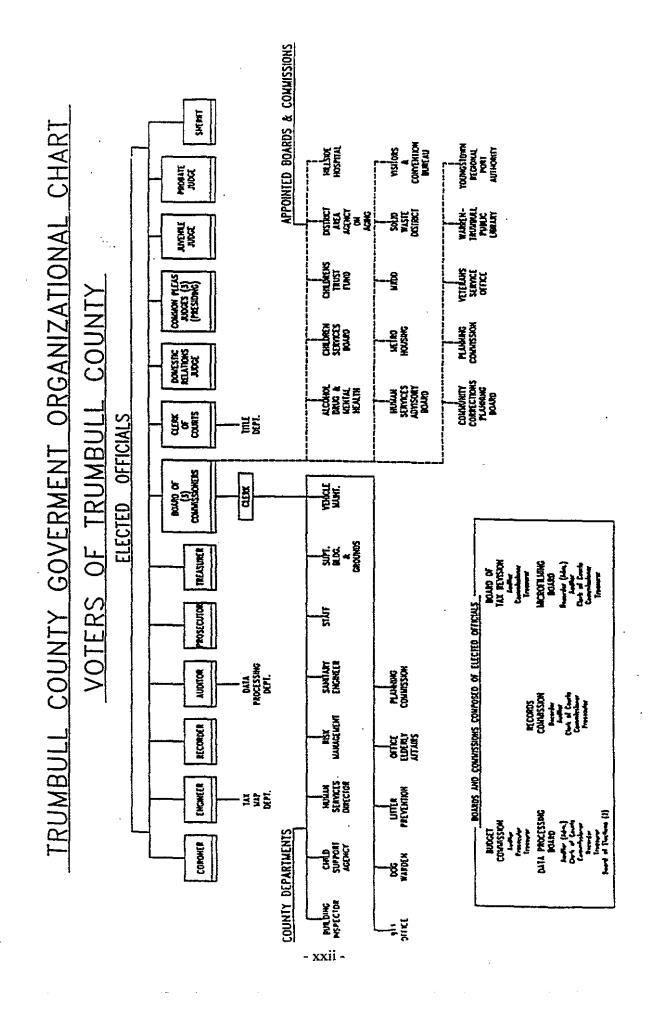

The Comprehensive Annual Financial Report is presented in the following three sections:

- 1. The Introductory Section contains a table of contents, a letter from the County Auditor, a letter of transmittal, a list of elected County officials, two organizational charts and the Certificate of Achievement for Excellence in Financial Reporting.
- 2. The Financial Section, which begins with the Report of Independent Accountants, includes the general purpose financial statements and notes that provide an overview of the County's financial position and operating results, and the combining statements and schedules of individual funds and account groups that provide detailed information relative to the general purpose financial statements.
- 3. The Statistical Section presents various tables reflecting social and economic information, financial trends and the fiscal capacity of the County.

The County has only those powers, and powers incidental thereto, conferred upon it by the State constitution and statutes. A three-member Board of County Commissioners (the "Board") is the primary legislative and executive body of the County. The Board is elected at-large in even-numbered years for four-year overlapping terms. The Board is responsible for providing and managing the funds used to support the various County activities. The Board exercises its legislative powers in budgeting, appropriating monies, levying taxes, issuing bonds and notes and letting contracts for public works and services to provide this financial management. The Board has certain responsibilities for the management of most County facilities, including various court, correctional and administrative facilities, public assistance and social services facilities and general County facilities.

In addition to the Board, citizens elect eight other County administrative officials, each of whom is independent within the limits of State Statutes affecting the particular office. These officials, elected to four-year terms, are the County Auditor, County Treasurer, County Prosecutor, County Engineer, Coroner, Clerk of Courts, County Recorder and Sheriff. Common Pleas Judges, including the Domestic Relations, Juvenile Court and Probate Court Judges, are also elected on a County-wide basis and serve six-year terms. Court of Appeals Judges are elected on a district-wide basis by the electors of the Counties included in the district for a six-year term.

The County Auditor serves as the chief fiscal officer for the County and the tax assessor for all political subdivisions within the County. As the chief fiscal officer, no contract or obligation involving the County can be made without the Auditor's certification that appropriations are sufficient and that funds are available, or are in the process of collection, to ensure that the contract or obligation can be paid. The Auditor is also the central disbursing agent of the County who, by the issuance of County warrants, distributes funds to creditors in payment of liabilities incurred by the County and its departments. In addition, the Auditor is responsible for the preparation of the County payroll and has statutory accounting responsibilities.

As tax assessor, the Auditor is responsible for establishing the tax rates for real estate, personal property and manufactured homes. Once these taxes are collected, the Auditor is responsible for distributing those collections to the other governmental entities in accordance with legally adopted rates. In addition to these duties, the Auditor is the secretary to the County Data Processing Board and serves as the secretary to the County Board of Revision and the County Budget Commission.

The County Treasurer is the custodian of all County funds. The Treasurer is responsible for the investment of idle County funds as specified by Ohio law. The Treasurer is also responsible for collecting all tax monies and applying those payments to the appropriate tax accounts. Daily reconciliations of the total County fund balances of the Auditor and the Treasurer are performed by the two offices, and reconciliations by fund are prepared monthly. The County Budget Commission is comprised of the County Treasurer, Auditor and Prosecutor. The Budget Commission plays an important function in the financial administration of the County government and all other local governments within the County.

The County Engineer, required by Ohio law to be a registered professional engineer and surveyor, serves as the civil engineer for the County and its officials. His primary responsibilities relate to the construction, maintenance and repair of County roads and bridges, related roadside drainage facilities, and storm or surface runoff systems. The Board of Commissioners takes bids on and awards contracts for the projects recommended and approved by the County Engineer. The County Engineer also prepares tax maps for the County Auditor.

#### Administration of the Justice System

As a part of its justice system, the County maintains the Court of Appeals and the Common Pleas Court which includes a Domestic Relations Division, a Juvenile Division and a Probate Division.

The County Prosecutor's office, the Juvenile Detention Center and the County Jail are also maintained by the County. In addition to the responsibilities as a prosecutor of criminal cases, the County Prosecutor is designated by Ohio law as the chief legal counsel for all County officers, boards and agencies, including the Board of Commissioners, the County Auditor and the County Treasurer, and all townships and local school districts. The County Prosecutor is also a member of the County Budget Commission.

The Clerk of Courts keeps all official records of the Common Pleas Court, and when the Court of Appeals holds sessions within the County, she also serves as Clerk of Courts of the Court of Appeals. The office of the Clerk of Courts operates on a system of fees charged for services and is essentially self-supporting.

The County Sheriff is the chief law enforcement officer of the County and provides certain specialized services which include maintaining a special staff of deputies whose duties are to assist local law enforcement officers upon their request and to enforce the law in unincorporated areas of the County. The Sheriff also operates and maintains the County jail and is responsible for its inmates, including persons detained for trial or transfer to other institutions. As an officer of the County courts, the Sheriff is in charge of the service of court documents.