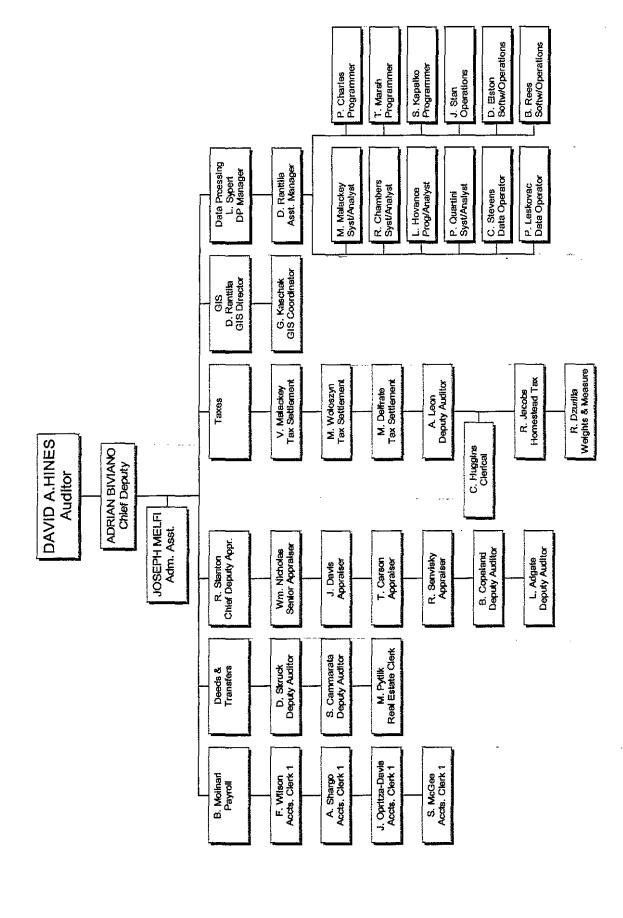

The Comprehensive Annual Financial Report is presented in the following three sections:

- 1. The Introductory Section contains a table of contents, a letter from the County Auditor, a letter of transmittal, a list of elected County officials, two organizational charts and the Certificate of Achievement for Excellence in Financial Reporting.
- 2. The Financial Section, which begins with the Report of Independent Accountants, includes the general purpose financial statements and notes that provide an overview of the County's financial position and operating results, and the combining statements and schedules of individual funds and account groups that provide detailed information relative to the general purpose financial statements.
- 3. The Statistical Section presents various tables reflecting social and economic information, financial trends and the fiscal capacity of the County.