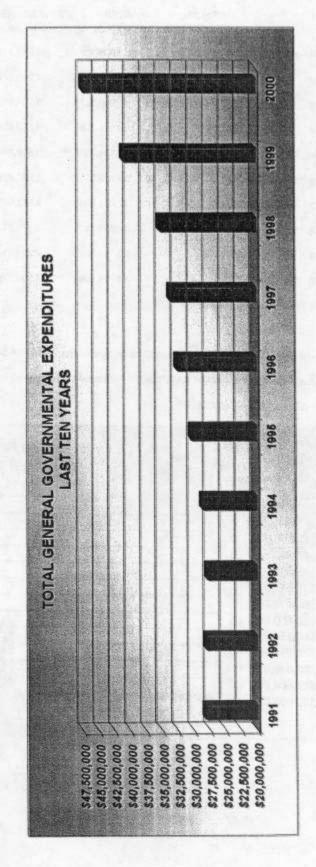

# III. STATISTICAL SECTION

| I | ABI | <u>.E</u>                                                                                                                                | <u>PAGE</u> |
|---|-----|------------------------------------------------------------------------------------------------------------------------------------------|-------------|
|   | 1.  | General Governmental Expenditures by Function - Last Ten Years                                                                           | T-1         |
|   | 2.  | General Governmental Revenues by Source - Last Ten Years                                                                                 | T-2         |
|   | 3.  | Real Property Tax Levies and Collections - Last Ten Years                                                                                | T-3         |
|   | 4.  | Assessed Valuation and Estimated Actual Values of Taxable Property - Last Ten Years                                                      | T-4         |
|   | 5.  | Special Assessment Billings and Collections - Last Ten Years                                                                             | T-5         |
|   | 6.  | Property Tax Rates - Direct and Overlapping Governments - Last Ten Years                                                                 | T-6         |
|   | 7.  | Ratio of Net General Obligation Bonded Debt to Assessed Value and Net General Obligation Bonded Debt per Capita - Last Ten Years         | T-8         |
|   | 8.  | Computation of Legal Debt Margin                                                                                                         | T-9         |
|   | 9.  | Computation of Direct and Overlapping Net General Obligation Debt                                                                        | T-10        |
|   | 10. | Ratio of Annual Debt Service Expenditures for General Obligation Bonded Debt to Total General Governmental Expenditures - Last Ten Years | T-11        |
|   | 11. | Demographic Statistics - Last Ten Years                                                                                                  | T-12        |
|   | 12. | Construction and Bank Deposits - Last Ten Years                                                                                          | T-13        |
|   | 13. | Principal Taxpayers                                                                                                                      | T-14        |
|   | 14. | Revenue Bond Coverage - Enterprise Funds - Last Ten Years                                                                                | T-16        |
|   | 15. | Miscellaneous Statistics                                                                                                                 | T-17        |

Expenditures for the governmental funds were \$47,553,753 in 2000, an increase of \$6,611,508 or 16.15% from 1999 expenditures on the GAAP basis. The following schedule presents a summary of expenditures by function for the fiscal year ended December 31, 2000 and the increases (decreases) in relation to prior year amounts.

| EXPENDITURES                |              |         | INCREASE    | % OF       |
|-----------------------------|--------------|---------|-------------|------------|
| BY                          |              | % OF    | (DECREASE)  | INCREASE   |
| FUNCTION                    | AMOUNT       | TOTAL   | FROM 1999   | (DECREASE) |
| Current:                    |              |         |             |            |
| General Government:         |              |         |             |            |
| Legislative and Executive   | \$4,603,478  | 9.68%   | \$623,927   | 15.68%     |
| Judicial                    | 1,881,072    | 3.96%   | (64,132)    | (3.30%)    |
| Public Safety               | 3,476,033    | 7.31%   | 382,107     | 12.35%     |
| Public Works                | 3,935,444    | 8.27%   | (857,013)   | (17.88%)   |
| Health                      | 2,205,488    | 4.64%   | 132,481     | 6.39%      |
| Human Services              | 28,701,831   | 60.36%  | 7,383,978   | 34.64%     |
| Conservation and Recreation | 7,027        | 0.01%   | (2,459)     | (25.92%)   |
| Economic Development        |              |         |             |            |
| and Assistance              | 43,139       | 0.09%   | (391,905)   | (90.08%)   |
| Capital Outlay              | 2,025,158    | 4.26%   | (601,412)   | (22.90%)   |
| Debt Services:              |              |         |             |            |
| Principal                   | 404,900      | 0.85%   | 23,405      | 6.14%      |
| Interest and Fiscal Charges | 270,183      | 0.57%   | (17,469)    | (6.07%)    |
| TOTAL                       | \$47,553,753 | 100.00% | \$6,611,508 | 16.15%     |

The "General Government – Legislative and Executive" 15.68% increase of \$623,927 was due primarily to the growth of expenditures in the General Fund. The "General Government - Judicial" expenditures decrease of \$64,132 or 3.30% showed normal fluctuation as did the "Public Safety" increase of \$382,107 or 12.35%. "Public Works" expenditures went down 17.88% mainly due to reduced activity in the Road and CDBG funds. "Health" experienced a normal increase of 6.39%. "Human Services" increased \$7,383,978 or 34.64% primarily as a result of increased activity in the Job and Family Services fund. Due to decreased activity, "Conservation and Recreation" expenditures decreased \$2,459 or 25.92% while "Economic Development and Assistance" went down by \$391,905 or 90.08%. "Capital Outlay" expenditures were reduced by \$601,412 or 22.90% as a result of the completion of prior projects. The "Debt Service - Principal" expenditures increase of 6.14% and the "Debt Service - Interest and Fiscal Charges" expenditures decrease of 6.07% were the result of normal financing activity.