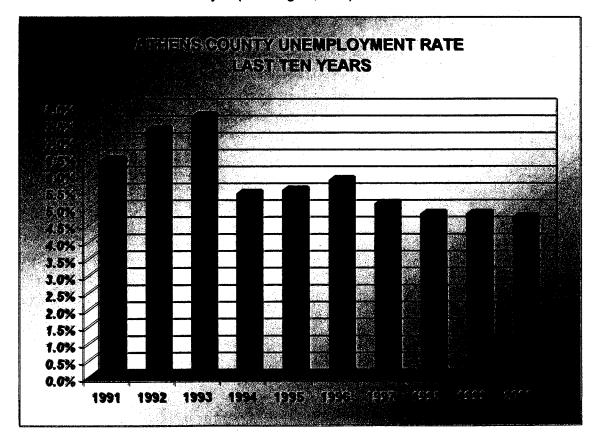

| 61,490                   | 8,855                       | 4.8%                                         | 18,005                             |
| 1999        | 61,599                   | 8,772                       | 4.8%                                         | 18,202                             |
| 2000        | 62,223                   | 8,782                       | 4.7%                                         | N/A                                |

(1) Source: 1993, 2000 - Bureau of the Census,

1995, 1997, 1998, 1999 - Bureau of Economic Analysis, all other years estimated.

(2) Source: State of Ohio Department of Education

(3) Source: Ohio Bureau of Employment Services, Division of Labor Force Research and Statistics.

(4) Source: Bureau of Economic Analysis (Washington, D.C.)



TABLE 12
ATHENS COUNTY, OHIO
CONSTRUCTION AND BANK DEPOSITS
LAST TEN YEARS

| _               | NEW                         | CONSTRUCTION | ON (1)                 |                                | REAL P                      | UE (1)                    |               |               |
|-----------------|-----------------------------|--------------|------------------------|--------------------------------|-----------------------------|---------------------------|---------------|---------------|
| COLLECTION YEAR | AGRICULTURE/<br>RESIDENTIAL |              | TOTAL NEW CONSTRUCTION | (2)<br>BANK<br><u>DEPOSITS</u> | AGRICULTURE/<br>RESIDENTIAL | COMMERCIAL/<br>INDUSTRIAL | TOTAL         | TAX<br>EXEMPT |
| 1991            | <b>\$3,612,980</b> .        | \$4,498,920  | \$8,111,900