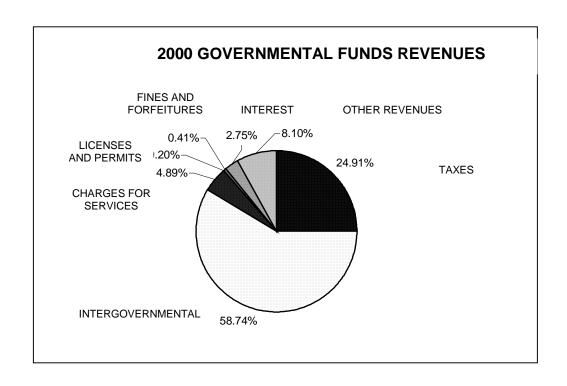

# Financial Highlights-General Governmental Functions

Revenues for the Governmental Funds, which include General, Special Revenue, Debt Service, and Capital Projects Funds, totaled \$48,966,650 in 2000, an increase of \$7,575,335 or 18.30% over 1999 revenues on the GAAP basis. The following schedule presents a summary of revenues for all governmental fund types by source for the fiscal year ended December 31, 2000 and the increases in relation to prior year amount.

|                       |              |         | INCREASE    | % OF       |
|-----------------------|--------------|---------|-------------|------------|
|                       |              | % OF    | (DECREASE)  | INCREASE   |
| REVENUES              | AMOUNT       | TOTAL   | FROM 1999   | (DECREASE) |
|                       |              |         |             |            |
| Taxes                 | \$12,196,702 | 24.91%  | \$422,136   | 3.59%      |
| Intergovernmental     | 28,764,695   | 58.74%  | 5,659,798   | 24.50%     |
| Charges for Services  | 2,396,329    | 4.89%   | 172,212     | 7.74%      |
| Licenses and Permits  | 96,511       | 0.20%   | 4,210       | 4.56%      |
| Fines and Forfeitures | 200,020      | 0.41%   | 20,792      | 11.60%     |
| Interest              | 1,348,770    | 2.75%   | 386,641     | 40.19%     |
| Other Revenue         | 3,963,623    | 8.10%   | 909,546     | 29.79%     |
|                       |              |         |             |            |
| TOTAL                 | \$48,966,650 | 100.00% | \$7,575,335 | 18.30%     |

The above schedule shows there was a growth of 18.30% in revenue during 2000. The large increases in "Intergovernmental", "Interest" and "Other Revenues" along with modest increases in "Taxes", "Charges for Services", "Licenses and Permits" and "Fines and Forfeitures" lead to the \$7,575,335 overall increase. The "Intergovernmental" increase of 24.50% was due primarily to more grants and reimbursements being received in the Job and Family Services fund, while the 40.19% increase in "Interest" was due to a rise in interest rates and "Other Revenue" increased 29.79% mainly due to more miscellaneous revenue being received in the Job and Family Services, CSEA, Road and Children Services funds. All the other revenues exhibited normal growth.