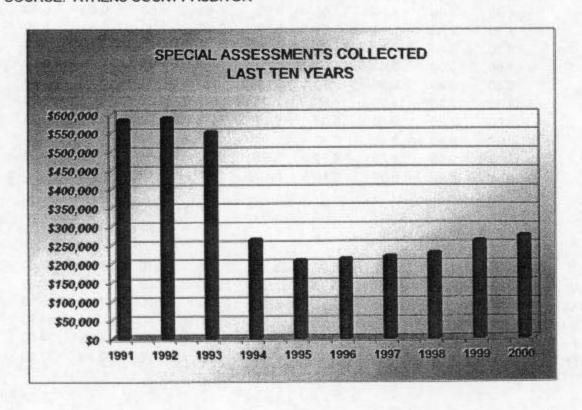

Financial Highlights - Proprietary Operations

"Special Assessments" revenues were \$6,869 due to a new assessment that began to be collected in 2000. "Charges for Services" revenues went up from \$692,967 in 1999 to \$758,719 in 2000. Revenues from "Tap-In Fees" decreased to \$15,427 from \$16,000 in 1999 due to fewer new customers being added to the water and sewer systems. These represent an increase of 9.49% and a decrease of 3.58% respectively. "Other Revenue" went up from \$23,788 in 1999 to \$187,024 in 2000, a 686.21% increase due