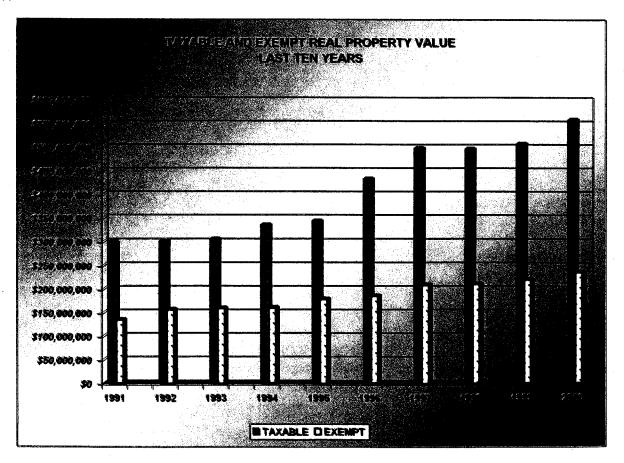

| 81,668,140                | 497,839,210   | 208,677,670   |
| 1998            | 5,976,130                   | 1,528,050    | 7,504,180              | 205,286,000                    | 421,802,920                 | 74,293,160                | 496,096,080   | 210,696,270   |
| 1999            | 5,713,590                   | 6,521,320    | 12,234,910             | 166,593,000                    | 430,924,820                 | 75,898,010                | 506,822,830   | 219,862,780   |
| 2000            | 6,897,670                   | 3,296,420    | 10,194,090             | 163,980,000                    | 487,638,050                 | 70,930,360                | 558,568,410   | 236,535,930   |

<sup>(1)</sup> Source: Athens County Auditor

(2) Source: Federal Reserve Bank of Cleveland



#### TABLE 13 ATHENS COUNTY, OHIO PRINCIPAL TAXPAYERS DECEMBER 31, 2000

| REAL | (EXCLUDING PUBLIC UTILITY) |
|------|----------------------------|
|------|----------------------------|

|                                       |