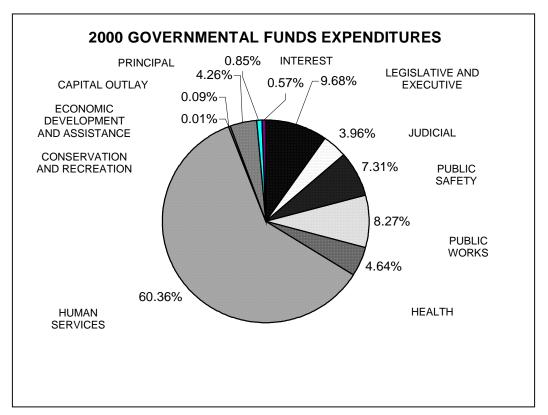

Expenditures for the governmental funds were \$47,553,753 in 2000, an increase of \$6,611,508 or 16.15% from 1999 expenditures on the GAAP basis. The following schedule presents a summary of expenditures by function for the fiscal year ended December 31, 2000 and the increases (decreases) in relation to prior year amounts.

| EXPENDITURES                |              |         | INCREASE    | % OF       |
|-----------------------------|--------------|---------|-------------|------------|
| BY                          |              | % OF    | (DECREASE)  | INCREASE   |
| FUNCTION                    | AMOUNT       | TOTAL   | FROM 1999   | (DECREASE) |
| Current:                    |              |         |             |            |
| General Government:         |              |         |             |            |
| Legislative and Executive   | \$4,603,478  | 9.68%   | \$623,927   | 15.68%     |
| Judicial                    | 1,881,072    | 3.96%   | (64,132)    | (3.30%)    |
| Public Safety               | 3,476,033    | 7.31%   | 382,107     | 12.35%     |
| Public Works                | 3,935,444    | 8.27%   | (857,013)   | (17.88%)   |
| Health                      | 2,205,488    | 4.64%   | 132,481     | 6.39%      |
| Human Services              | 28,701,831   | 60.36%  | 7,383,978   | 34.64%     |
| Conservation and Recreation | 7,027        | 0.01%   | (2,459)     | (25.92%)   |
| Economic Development        |              |         |             |            |
| and Assistance              | 43,139       | 0.09%   | (391,905)   | (90.08%)   |
| Capital Outlay              | 2,025,158    | 4.26%   | (601,412)   | (22.90%)   |
| Debt Services:              |              |         |             |            |
| Principal                   | 404,900      | 0.85%   | 23,405      | 6.14%      |
| Interest and Fiscal Charges | 270,183      | 0.57%   | (17,469)    | (6.07%)    |
| TOTAL                       | \$47,553,753 | 100.00% | \$6,611,508 | 16.15%     |

The "General Government – Legislative and Executive" 15.68% increase of \$623,927 was due primarily to the growth of expenditures in the General Fund. The "General Government - Judicial" expenditures decrease of \$64,132 or 3.30% showed normal fluctuation as did the "Public Safety" increase of \$382,107 or 12.35%. "Public Works" expenditures went down 17.88% mainly due to reduced activity in the Road and CDBG funds. "Health" experienced a normal increase of 6.39%. "Human Services" increased \$7,383,978 or 34.64% primarily as a result of increased activity in the Job and Family Services fund. Due to decreased activity, "Conservation and Recreation" expenditures decreased \$2,459 or 25.92% while "Economic Development and Assistance" went down by \$391,905 or 90.08%. "Capital Outlay" expenditures were reduced by \$601,412 or 22.90% as a result of the completion of prior projects. The "Debt Service - Principal" expenditures increase of 6.14% and the "Debt Service - Interest and Fiscal Charges" expenditures decrease of 6.07% were the result of normal financing activity.