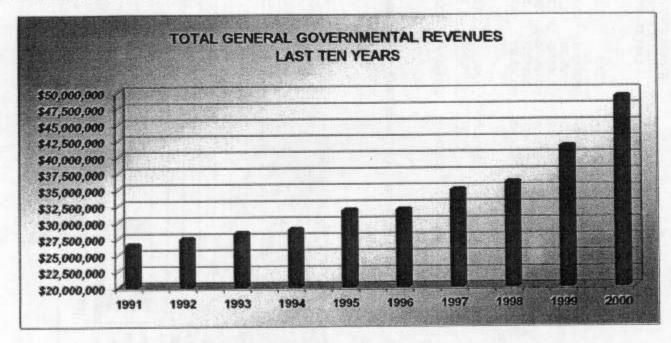

# Financial Highlights-General Governmental Functions

Revenues for the Governmental Funds, which include General, Special Revenue, Debt Service, and Capital Projects Funds, totaled \$48,966,650 in 2000, an increase of \$7,575,335 or 18.30% over 1999 revenues on the GAAP basis. The following schedule presents a summary of revenues for all governmental fund types by source for the fiscal year ended December 31, 2000 and the increases in relation to prior year amount.

|                       |              |         | INCREASE    | % OF       |
|-----------------------|--------------|---------|-------------|------------|
|                       |              | % OF    | (DECREASE)  | INCREASE   |
| REVENUES              | AMOUNT       | TOTAL   | FROM 1999   | (DECREASE) |
|                       |              |         |             |            |
| Taxes                 | \$12,196,702 | 24.91%  | \$422,136   | 3.59%      |
| Intergovernmental     | 28,764,695   | 58.74%  | 5,659,798   | 24.50%     |
| Charges for Services  | 2,396,329    | 4.89%   | 172,212     | 7.74%      |
| Licenses and Permits  | 96,511       | 0.20%   | 4,210       | 4.56%      |
| Fines and Forfeitures | 200,020      | 0.41%   | 20,792      | 11.60%     |
| Interest              | 1,348,770    | 2.75%   | 386,641     | 40.19%     |
| Other Revenue         | 3,963,623    | 8.10%   | 909,546     | 29.79%     |
|                       |              |         |             |            |
| TOTAL                 | \$48,966,650 | 100.00% | \$7,575,335 | 18.30%     |

The above schedule shows there was a growth of 18.30% in revenue during 2000. The large increases in "Intergovernmental", "Interest" and "Other Revenues" along with modest increases in "Taxes", "Charges for Services", "Licenses and Permits" and "Fines and Forfeitures" lead to the \$7,575,335 overall increase. The "Intergovernmental" increase of 24.50% was due primarily to more grants and reimbursements being received in the Job and Family Services fund, while the 40.19% increase in "Interest" was due to a rise in interest rates and "Other Revenue" increased 29.79% mainly due to more miscellaneous revenue being received in the Job and Family Services, CSEA, Road and Children Services funds. All the other revenues exhibited normal growth.