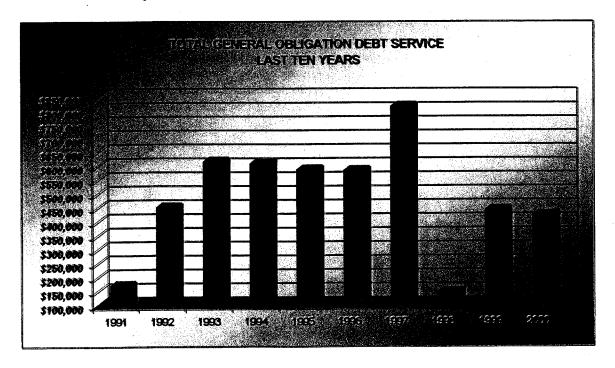

# **DEBT ADMINISTRATION**

As of December 31, 2000, the County had \$3,685,000 in general obligation bonds outstanding. Of the general obligation bonds, \$3,260,000 represents the debt related to renovation of various County Buildings and \$425,000 represents the debt related to the animal shelter construction. In 2000, \$255,000 in general obligation bonds were retired.