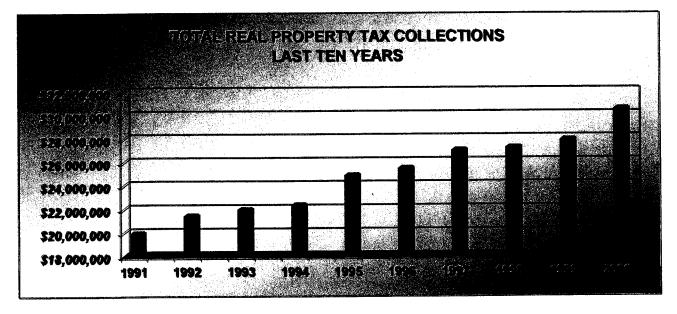

|                       |              |         | INCREASE    | % OF       |
|-----------------------|--------------|---------|-------------|------------|
|                       |              | % OF    | (DECREASE)  | INCREASE   |
| REVENUES              | AMOUNT       | TOTAL   | FROM 1999   | (DECREASE) |
|                       |              |         |             |            |
| Taxes                 | \$12,196,702 | 24.91%  | \$422,136   | 3.59%      |
| Intergovernmental     | 28,764,695   | 58.74%  | 5,659,798   | 24.50%     |
| Charges for Services  | 2,396,329    | 4.89%   | 172,212     | 7.74%      |
| Licenses and Permits  | 96,511       | 0.20%   | 4,210       | 4.56%      |
| Fines and Forfeitures | 200,020      | 0.41%   | 20,792      | 11.60%     |
| Interest              | 1,348,770    | 2.75%   | 386,641     | 40.19%     |
| Other Revenue         | 3,963,623    | 8.10%   | 909,546     | 29.79%     |
|                       |              |         |             |            |
| TOTAL                 | \$48,966,650 | 100.00% | \$7,575,335 | 18.30%     |