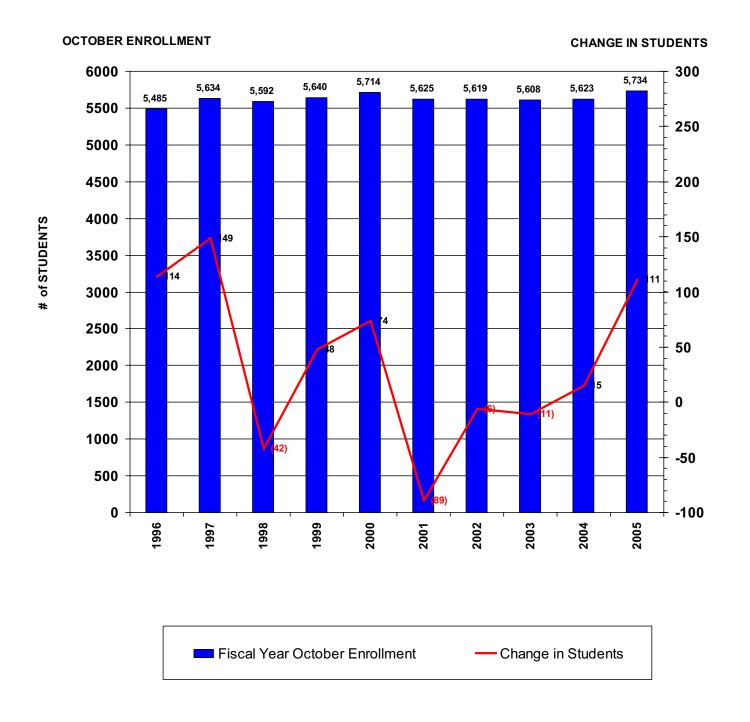

| 5,714                | 4.5                   |
| 1999        | 1,412,140                        | 30,867                               | 5,640                | 4.6                   |
| 1998        | 1,412,140                        | 30,867                               | 5,592                | 4.4                   |
| 1997        | 1,412,140                        | 30,867                               | 5,634                | 5.8                   |
| 1996        | 1,412,140                        | 30,867                               | 5,485                | 5.2                   |

Source: Cuyahoga County, School District Records, and the City of Shaker Heights

(1) Represents Cuyahoga County.

# SHAKER HEIGHTS CITY SCHOOL DISTRICT

# ENROLLMENT SUMMARY LAST TEN FISCAL YEARS



Per Pupil Cost Last Ten Fiscal Years

|      | General      | Average Daily | D D '1    |
|------|--------------|---------------|-----------|
|      | Fund         | Student       | Per Pupil |
| Year | Expenditures | Enrollment    | Cost      |
| 2005 | \$78,336,642 | 5,734         | \$13,662  |
| 2004 | 73,034,370   | 5,623         | 12,989    |
| 2003 | 70,141,022   | 5,608         | 12,507    |
| 2002 | 65,753,511   | 5,619         | 11,702    |
| 2001 | 62,292,329   | 5,625         | 11,074    |
| 2000 | 60,517,601   | 5,714         | 10,591    |
| 1999 | 56,523,910   | 5,640         | 10,022    |
| 1998 | 52,890,752   | 5,592         | 9,458     |
| 1997 | 48,529,326   | 5,634         | 8,614     |
| 1996 | 46,540,292   | 5,485         | 8,485     |
|      |              |