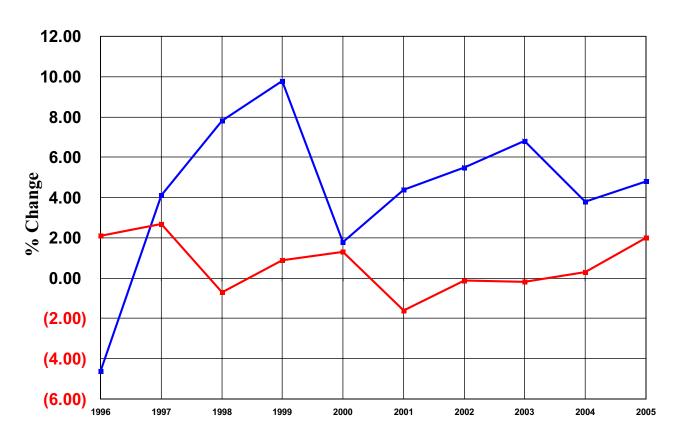

| Student       | Per Pupil |
| Year | Expenditures | Enrollment    | Cost      |
| 2005 | \$78,336,642 | 5,734         | \$13,662  |
| 2004 | 73,034,370   | 5,623         | 12,989    |
| 2003 | 70,141,022   | 5,608         | 12,507    |
| 2002 | 65,753,511   | 5,619         | 11,702    |
| 2001 | 62,292,329   | 5,625         | 11,074    |
| 2000 | 60,517,601   | 5,714         | 10,591    |
| 1999 | 56,523,910   | 5,640         | 10,022    |
| 1998 | 52,890,752   | 5,592         | 9,458     |
| 1997 | 48,529,326   | 5,634         | 8,614     |
| 1996 | 46,540,292   | 5,485         | 8,485     |
|      |              |               |           |

Source: School District Financial Records.

# SHAKER HEIGHTS CITY SCHOOL DISTRICT

# COST PER PUPIL PERCENTAGE CHANGE LAST TEN FISCAL YEARS



Fiscal Year

— Cost Per Pupil % Change

Enrollment % Change

Public, Private, and Total School Enrollment by School Year Fiscal Years 1979 to 2005

| Fiscal<br>Year | Total<br>Public<br>Enrollment (1) | Total<br>Private<br>Enrollment (2) | Total<br>Public and<br>Private | Private as a<br>Percent of<br>Public and<br>Private |
|----------------|-----------------------------------|------------------------------------|--------------------------------|-----------------------------------------------------|
|                | <u> </u>                          |                                    |                                |                                                     |
| 1979           | 6,156                             | 1,375                              | 7,531