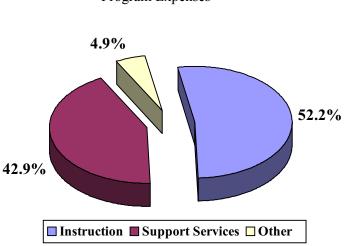

to cover three years of operation.

Ohio House Bill 920 effectively freezes tax revenue to a specific dollar amount the minute a levy is passed. This House Bill also eliminates any growth from local revenue, therefore school districts dependent upon property taxes are hampered by a lack of revenue growth and must regularly return to voters to maintain a constant level of academically excellent service.

Although the School District relies heavily upon local property taxes to support its operations, the School District does actively solicit and receive grant and entitlement funds to help offset some operating costs. Property taxes approximated 63.7 percent of revenues for governmental activities for Shaker Heights City Schools in fiscal year 2005, down from 66.8 percent in the prior year.



**Graph 2** Program Expenses

Approximately 52.2 percent of the School District's expenses are used for instructional expenses. Supporting services for pupils, staff and business operations account for an additional 42.9 percent. The remaining amount of program expenses, roughly 4.9 percent, is budgeted to facilitate other obligations of the School District including interest and fiscal charges, food services operations and extracurricular activities.

The School District's net assets increased in fiscal year 2005 by \$708,870. The increase was primarily due to the full collection of the 2003 property tax levy offset by the growth in program expenses for the year. Property tax revenue for fiscal year 2005 decreased \$4.9 million from fiscal year 2004. This net decrease is attributable to