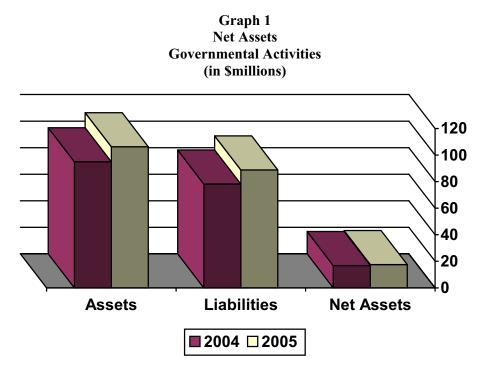

1.500.497    |
| Net of Related Debt                   | 4,100,033    | 2,500,547    | 1,599,486    |
| Restricted:                           |              |              |              |
| Capital Projects                      | 678,855      | 1,543,825    | (864,970)    |
| Debt Service                          | 1,400,799    | 868,760      | 532,039      |
| Set Asides                            | 353,070      | 353,070      | 0            |
| Other Purposes                        | 608,066      | 305,712      | 302,354      |
| Unrestricted                          | 10,355,170   | 11,215,209   | (860,039)    |
| Total Net Assets                      | \$17,495,993 | \$16,787,123 | \$708,870    |

Management's Discussion and Analysis For the Fiscal Year Ended June 30, 2005 Unaudited



Property taxes receivable contributed \$60,838,535 or 57.2 percent of total assets. Of this amount \$47,648,404 is offset as deferred revenue, revenue to be used in future periods. In May of 2003, a 9.6 mill operating levy was passed generating approximately \$7.5 million annually, beginning in fiscal year 2004, with a full year's collection occurring in fiscal year 2005. Liabilities for governmental activities totaled \$88,800,483; of this amount \$29,373,964 or 33.1 percent is long-term liabilities. By comparing assets and liabilities, one can see the overall position of the School District is good. The vast majority of revenue supporting all governmental activities is general revenue. General revenue totaled \$77,928,071 or 91.8 percent of total revenue, down from \$81,489,611 or 92.3