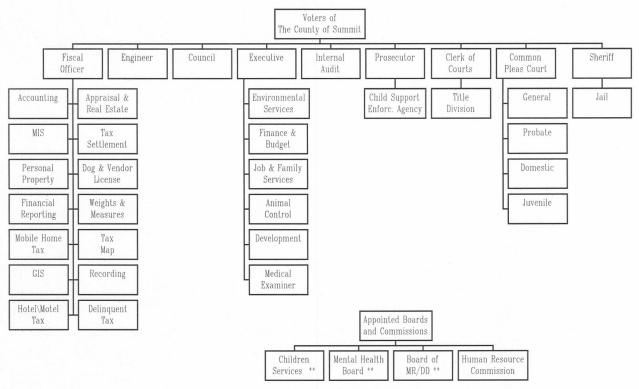

D OFFICIALS DECEMBER 31, 2007

#### COUNTY COUNCIL

Nick Kostandaras, President Pete Crossland, Vice President Frank Comunale Daniel A. Congrove Tim Crawford Louise Heydorn Jon Poda Paula Prentice John Schmidt Ilene Shapiro Cazzell M. Smith, Jr.

#### COUNTY OFFICIALS

Daniel Horrigan Greg Bachman Russel M. Pry John A. Donofrio Sherri Bevan Walsh Drew Alexander CLERK OF COURTS ENGINEER EXECUTIVE FISCAL OFFICER PROSECUTOR SHERIFF

#### COMMON PLEAS COURT JUDGES

GENERAL DIVISION

#### DOMESTIC RELATIONS DIVISION Carol J. Dezso John P. Quinn

Patricia Cosgrove Paul Gallagher Judith Hunter Marvin Shapiro Mary Spicer Elinore Marsh Stormer Thomas A. Teodosio Brenda Unruh

#### PROBATE DIVISION Willard Spicer

#### JUVENILE DIVISION Linda T. Teodosio

ORGANIZATION OF THE COUNTY OF SUMMIT, OHIO



 \*\* Appointed by County Executive with approval of County Council



- \* Secretary to Board or Commission

#### COUNTY OF SUMMIT, OHIO COMPREHENSIVE ANNUAL FINANCIAL REPORT FOR FISCAL YEAR ENDED DECEMBER 31, 2007

#### TABLE OF CONTENTS

#### INTRODUCTORY SECTION

| Elected Officials<br>Organization of the County of Summit, Ohio<br>Table of Contents                                              | <u>Page</u><br>1<br>2<br>3 |
|-----------------------------------------------------------------------------------------------------------------------------------|----------------------------|
| Transmittal Letter<br>Certificate of Achievement for Excellence in Financial Reporting                                            | 5<br>9                     |
| FINANCIAL SECTION