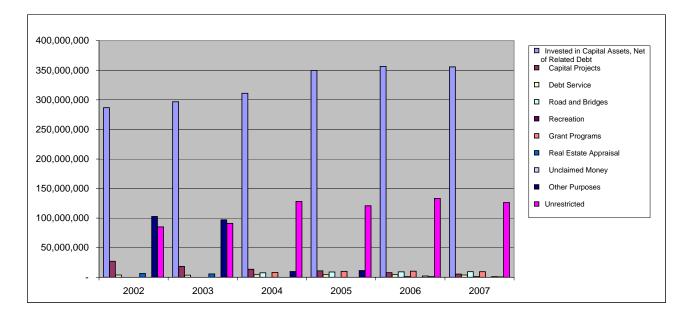

|                   |                   |                   |                   |                   |
| Invested in Capital Assets, Net of Related Debt | 286,769,662       | 296,629,773       | 311,002,101       | 349,735,828       | 356,570,245       | 355,553,647       |
| Restricted                                      | 133,432,684       | 118,989,987       | 62,074,521        | 58,369,948        | 66,069,582        | 81,550,985        |
| Unrestricted                                    | 85,170,761        | 91.116.512        | 128,229,638       | 120,909,456       | 133,286,773       | 126,398,902       |
| Total Primary Government Net Assets             | \$<br>505,373,107 | \$<br>506,736,272 | \$<br>501,306,260 | \$<br>529,015,232 | \$<br>555,926,600 | \$<br>563,503,534 |



## CHANGES IN NET ASSETS LAST SIX FISCAL YEARS

(Accrual Basis of Accounting)

|