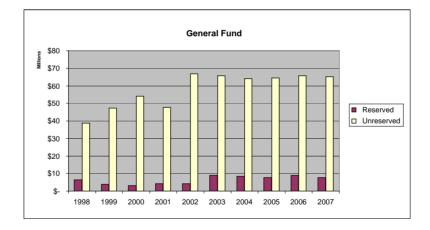

| 3,630,145         | 3,781,966         | 3,840,340         | 4,080,775         |
| Capital Projects                   | 14,592,070        | 15,487,819        | 26,056,451        | 22,620,049        | 19,528,480        | 17,954,153        | 11,868,227        | 8,211,890         | 6,412,912         | (3,687,382)       |
| Total All Other Governmental Funds | <br>88,398,101    | <br>99,793,733    | <br>106,234,743   | <br>114,883,832   | <br>132,045,115   | <br>128,835,899   | <br>105,577,291   | <br>91,243,461    | <br>90,945,417    | <br>103,455,459   |
| Total Governmental Funds           | \$<br>133,496,933 | \$<br>150,922,269 | \$<br>163,467,222 | \$<br>166,833,638 | \$<br>203,212,532 | \$<br>203,436,231 | \$<br>177,930,505 | \$<br>163,398,774 | \$<br>165,669,315 | \$<br>176,288,347 |



Table 4

#### CHANGES IN FUNDS BALANCES, GOVERNMENTAL FUNDS LAST TEN FISCAL YEARS

(Modified Accrual Basis of Accounting)

|                                      | 1998     |                  | 1999          |    | 2000         | 2001             |    | 2002        | 2003              | 2004               |    | 2005         |    | 2006        | 2007              |
|--------------------------------------|----------|------------------|---------------|----|--------------|------------------|----|-------------|-------------------|--------------------|----|--------------|----|-------------|-------------------|
| Revenues                             |          |                  |               | -  |              |                  |    |             |                   |                    |