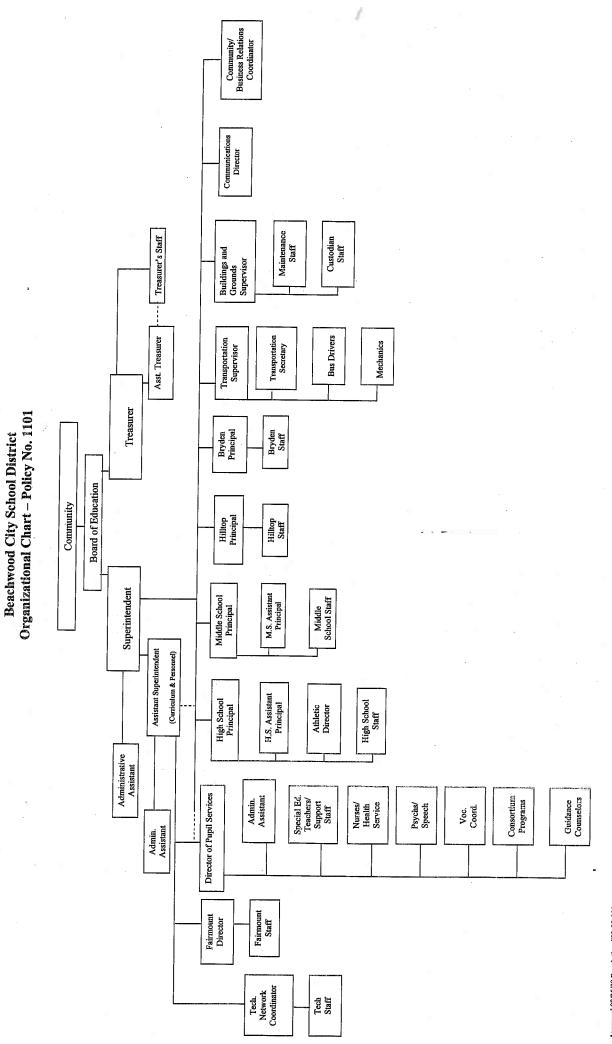

This report is divided into the following sections:

- o The Introductory Section, which includes this transmittal letter, a list of principal officials, the District's organizational chart and the GFOA certificate of achievement.
- o The Financial Section, which includes the Independent Accountants' Report, the Management's Discussion and Analysis, the Basic Financial Statements and Notes that provide an overview of the District's financial position and operating results, the Combining Statements by Fund Type, and other schedules that provide detailed information relative to the Basic Financial Statements.
- o The Statistical Section, which includes related financial and demographic information, generally presented on a multi-year basis.