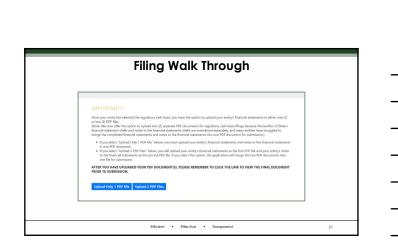

#### **UAN** Filers

- · Click to open the "Add AFR Document form.
- Click Browse to navigate to the file's location, select the file and then click "Open" to Return to the "Add AFR Document" form.
- Clicking Save will add the file to the AFR Notes & Documents area, indicating it will be included in the next AOS submission file/disc

Efficient • Effective • Transparent

31

32

After any required files are added to UAN, follow normal AFR submission procedures.