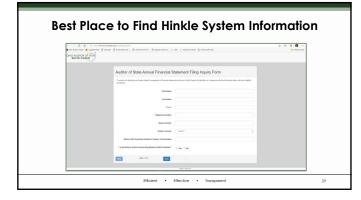

To request approval to opt-out of UAN filing on your entity's behalf for this reporting period, please log-in to your entity's eServices account and click on the Hinkle System tab on the left side of the screen to access your entity's Hinkle System filing link. After clicking the filing link, locate the section on the instruction page for UAN entities and click the "Request Opt-Out from UAN Filing" button to be directed to the opt-out request page.

Efficient • Effective • Transparent

34

<section-header><text><section-header><text><text><text><text><text>

| Request an opt of                                                                             | It from UAN Filing                                                                                                                                                                                                                                                                                                                                                                                                                                                                                                                                           |
|-----------------------------------------------------------------------------------------------|--------------------------------------------------------------------------------------------------------------------------------------------------------------------------------------------------------------------------------------------------------------------------------------------------------------------------------------------------------------------------------------------------------------------------------------------------------------------------------------------------------------------------------------------------------------|
| financial report (AFR). Statutorily GAAP-man<br>wish to opt-out and complete their Hinkle S   | ly required to Bie on the GAVE basic UAN will submit the entity. Hindle System Billion on its behalf upon submission of the annual<br>datad entities are automatically opted can from UAN Bierg on the entity's behalf. Three are other enceptions for which an entity may<br>system Billion and pendemly. Sample of enceptions are the entity data for cutilize UAN for the entire reporting pend diversion. UAN<br>nst, she entity is not statutorily required to report on a GAVP basic but chooses to report on GAVP or another basic of accounting that |
| Hiring an outside consultant by itself is not a<br>statements, the notes can be uploaded when | a reason for requesting to be opted-out. If the purpose of hiring the consultant is to prepare the entity's notes to the financial<br>in the entity submits its AFR.                                                                                                                                                                                                                                                                                                                                                                                         |
| review the request, and the email address or                                                  | entity's Hinkle System filing, please provide with the reason for your request below. After submission, the Auditor of State's office will<br>nille in your entity's UMA profile will receive an email notification of approval or denial of your request. If your request is approved, you<br>it code to enter within the UMA software when submitting your entity's AFR and your entity's Hinkle System filing link.                                                                                                                                       |
| Reason for Opting Out                                                                         | v                                                                                                                                                                                                                                                                                                                                                                                                                                                                                                                                                            |
|                                                                                               |                                                                                                                                                                                                                                                                                                                                                                                                                                                                                                                                                              |
| If Other, please explain                                                                      |                                                                                                                                                                                                                                                                                                                                                                                                                                                                                                                                                              |
|                                                                                               | _                                                                                                                                                                                                                                                                                                                                                                                                                                                                                                                                                            |