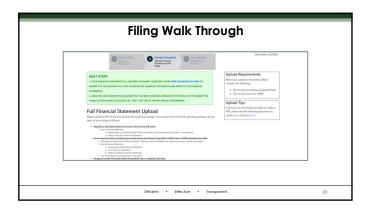

#### **UAN** Filers

- · Click to open the "Add AFR Document form.
- Click Browse to navigate to the file's location, select the file and then click "Open" to Return to the "Add AFR Document" form.
- Clicking Save will add the file to the AFR Notes & Documents area, indicating it will be included in the next AOS submission file/disc

Efficient • Effective • Transparent

31

32

After any required files are added to UAN, follow normal AFR submission procedures.