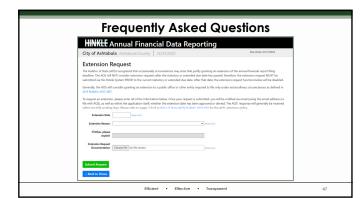

- CONTROL OF A STATEMENT OF A STA
- Note: Waiting for updated note disclosure information from an outside party is not a permissible
  reason to request a filing extension. Your entity's notes are required to include the most current
  disclosure available at the time of the filing Additionally, entities requiring financial information from
  component unit entities to incorporate into the fit mancial statements should coordinate deadlines with the component unit entities to ensure the primary government meets its Hinkle System filing deadline.