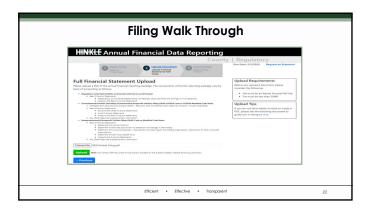

#### **UAN** Filers

- · Click to open the "Add AFR Document form.
- Click Browse to navigate to the file's location, select the file and then click "Open" to Return to the "Add AFR Document" form.
- Clicking Save will add the file to the AFR Notes & Documents area, indicating it will be included in the next AOS submission file/disc

Efficient • Effective • Transparent

31

32

After any required files are added to UAN, follow normal AFR submission procedures.