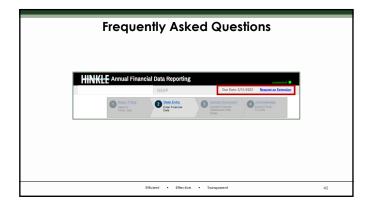

To request approval to opt-out of UAN filing on your entity's behalf for this reporting period, please log-in to your entity's eServices account and click on the Hinkle System tab on the left side of the screen to access your entity's Hinkle System filing link. After clicking the filing link, locate the section on the instruction page for UAN entities and click the "Request Opt-Out from UAN Filing" button to be directed to the opt-out request page.