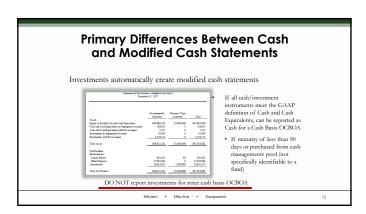

#### Primary Differences Between Cash and Modified Cash Statements (cont'd) Items considered for modification: Receivables resulting from an outflow of cash (inter-fund loans) Investments in marketable securities resulting from outflow of cash Inventories acquired resulting in an outflow of cash Inventories acquired resulting in an outflow of cash Capital Assets arising from cash transactions and depreciation Deferred outflows/inflows resulting from cash transactions