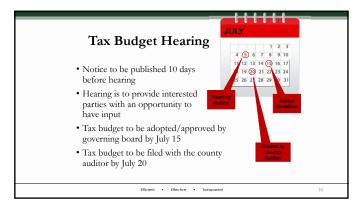

#### Tax Budget

The tax budget is a financial plan for the operations of the next calendar year. It identifies how much money is expected from local, state, and federal sources, the anticipated carryover fund balances, and how much is needed to carry out governmental functions in the next calendar year. The budget is submitted to the county budget commission and used to fix property tax rates. In some counties the submission of a formal budget is no longer required.

#### Encumbrance

authorized purchase commitments related to unperformed contracts for goods or services. Expenditures and encumbrances reduce available appropriations.

|                                   | Assumes              | adoption on July 15                                                                                                    |
|-----------------------------------|----------------------|------------------------------------------------------------------------------------------------------------------------|
| When                              | Who                  | Action                                                                                                                 |
| March/April                       | Executive<br>Officer | Instruct department heads to prepare estim<br>of revenues and expenditures for upcoming<br>year.                       |
| April/May                         | Department<br>Heads  | File with the Executive Officer the estimate<br>revenues and expenditures.                                             |
| Around June 1                     | Executive<br>Officer | Present draft of budget to governing board<br>review.                                                                  |
| Ten days before<br>adopting       | Governing<br>board   | File two copies of the budget with the fiscal<br>officer for public inspection and set at least<br>one public hearing. |
| Ten days before<br>public hearing | Governing<br>board   | Give notice of hearing by at least one publication.                                                                    |
| July 15                           | Governing<br>board   | Shall adopt tax budget.                                                                                                |
| July 20                           | Governing<br>board   | Shall submit budget to County Auditor.                                                                                 |