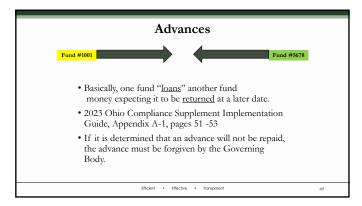

#### Monitoring of the Budget

Fiscal officer and Governing Board should:

- Review appropriation line-items for possible deficiencies or excesses in the appropriated amounts
- Modifications/Amendments to appropriations
- · Old outstanding purchase orders
- Close to free up available appropriations
- Appropriateness of disbursements charged to expenditure lineitems
- Collection of receipts
- · Amendments to estimated resources
- · Available fund cash and unencumbered balances

Balances and year-to-date amounts
 Efficient 
 Efficient 
 Efficient 
 Ironsporent



#### Certification of the Fiscal Officer

Types of certifications •Standard certification •Blanket certification



•Super blanket certification •Then and now certification



#### Certification of the Fiscal Officer



















## VILLAGE AND TOWNSHIP BUDGET COMMISSION PROCEDURES

Below is a listing of steps taken for Village and Townships to follow when preparing information for their upcoming budgets and meeting with the Budget Commission. It is broken down into separate sections: PREPARATION FOR NEW YEAR, BUDGET COMMISSION HEARINGS, YEAR END, NECESSARY AMENDMENTS FILED WITH THE COUNTY AUDITOR.

In order to simplify things, we will be following the process taking place during 2023 in preparation for the 2024 budgets.

## **PREPARING THE BUDGET (2024)**

- 1. Early to Mid May 2023, the County Auditor's Office sends out a reminder that each entity much file their 2024 budgets with the County Auditor by July 20, 2023.
  - a. If an entity determines that it will not be able to file its 2024 budget by July 20, t