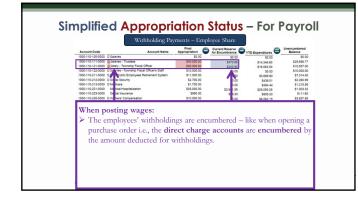

# Numerical constraints of status services view view</

| Internation         Austrative         Professor         Description and provided in the pro       |           | waj             | ge Payments                |                 |             |           |  |
|------------------------------------------------------------------------------------------------------------------------------------------------------------------------------------------------------------------------------------------------------------------------------------------------------------------------------------------------------------------------------------------------------------------------------------------------------------------------------------------------------------------------------------------------------------------------------------------------------------------------------------------------------------------------------------------------------------------------------------------------------------------------------------------------------------------------------------------------------------------------------------------------------------------------------------------------------------------------------------------------------------------------------------------------------------------------------------------------------------------------------------------------------------------------------------------------------------------------------------------------------------------------------------------------------------------------------------------------------------------------------------------------------------------------------------------------------------------------------------------------------------------------------------------------------------------------------------------------------------------------------------------------------------------------------------------------------------------------------------------------------------------------------------------------------------------------------------------------------------------------------------------------------------------------------------------------------------------------------------------------------------------------------------------------------------------------------------|-----------|-----------------|----------------------------|-----------------|-------------|-----------|--|
| 000101010000         Dataset - Turnen         1000000         1000000         1000000         1000000         1000000         1000000         1000000         1000000         1000000         1000000         1000000         1000000         1000000         1000000         1000000         1000000         1000000         1000000         1000000         1000000         1000000         1000000         1000000         1000000         1000000         1000000         1000000         1000000         1000000         1000000         1000000         1000000         1000000         1000000         1000000         1000000         1000000         1000000         1000000         1000000         1000000         1000000         1000000         1000000         1000000         1000000         1000000         1000000         1000000         1000000         1000000         1000000         1000000         1000000         1000000         1000000         1000000         1000000         1000000         1000000         1000000         1000000         1000000         1000000         1000000         1000000         1000000         1000000         1000000         1000000         1000000         1000000         1000000         1000000         1000000         1000000         10000000         10000000         1000000                                                                                                                                                                                                                                                                                                                                                                                                                                                                                                                                                                                                                                                                                                                            |           |                 | Appropriation              | Current Reserve |             | Balance   |  |
| Distribution         Distribution<                                                                                                                                                                                                                                                                                                                                                                                                                                                                                                                                                                                                       |           |                 |                            |                 |             |           |  |
| International Control         International Processing Strategy                                                                                                                                                                                                                                                                                                                                                        |           |                 |                            |                 |             |           |  |
| 100011012000         Don hate improve finance figure         11.00.00         0.00         53.444.6         127.44           1000110121000         Don hate improve finance         11.000         10.00         53.444.6         12.23.6           1000110121000         Don hate improve finance         11.000         10.00         53.444.6         12.23.6           1000110121000         Don hate improve finance         11.000         10.00         53.44.4         12.03.1           1000110122000         Donter Comparison         10.000         12.000         10.000         11.010         11.010           1000110122000         Donter Comparison         10.000         10.000         10.000         11.010         11.010           1000110112000         Donter Comparison         10.000         10.000         11.010         11.010         11.010         11.010         11.010         11.010         11.010         11.010         11.010         11.010         11.010         11.010         11.010         11.010         11.010         11.010         11.010         11.010         11.010         11.010         11.010         11.010         11.010         11.010         11.010         11.010         11.010         11.010         11.010         11.010         11.010                                                                                                                                                                                                                                                                                                                                                                                                                                                                                                                                                                                                                                                                                                                                                                  |           |                 |                            |                 |             |           |  |
| 10001101210000         Date Sector         127010         5505         12820         12810           10001101210000         Date Sector         17010         1000         10001         10011         10011         10011         10011         10011         10011         10011         10011         10011         10011         10011         10011         10011         10011         10011         10011         10011         10011         10011         10011         10011         10011         10011         10011         10011         10011         10011         10011         10011         10011         10011         10011         10011         10011         10011         10011         10011         10011         10011         10011         10011         10011         10011         10011         10011         10011         10011         10011         10011         10011         10011         10011         10011         10011         10011         10011         10011         10011         10011         10011         10011         10011         10011         10011         10011         10011         10011         10011         10011         10011         10011         10011         100111         10011         10011                                                                                                                                                                                                                                                                                                                                                                                                                                                                                                                                                                                                                                                                                                                                                                                                        |           |                 |                            |                 | 2010        |           |  |
| 100010123000         Interest<br>Based         117000         1000         5644.4         11711           100010123000         Based         11300         11300         11300         11300         11300         11300         11300         11300         11300         11300         11300         11300         11300         11300         11300         11300         11300         11300         11300         11300         11300         11300         11300         11300         11300         11300         11300         11300         113000         113000         113000         113000         113000         113000         113000         113000         113000         113000         113000         113000         113000         113000         113000         113000         113000         113000         113000         113000         113000         113000         113000         113000         113000         113000         113000         113000         1130000         1130000         1130000         1130000         1130000         1130000         1130000         1130000         1130000         1130000         1130000         1130000         1130000         1130000         11300000         11300000         11300000         113000000         113000000 <t< td=""><td></td><td></td><td></td><td></td><td></td><td></td></t<>                                                                                                                                                                                                                                                                                                                                                                                                                                                                                                                                                                                                                                                                                                      |           |                 |                            |                 |             |           |  |
| 10001102224000         Maskater-lengatisation         \$13,000.00         Etati 19         Estitotics         \$10,000           10001102224000         Maskater-lengatisation         \$10,000         \$10,000         \$10,000         \$10,000         \$10,000         \$10,000         \$10,000         \$10,000         \$10,000         \$10,000         \$10,000         \$10,000         \$10,000         \$10,000         \$10,000         \$10,000         \$10,000         \$10,000         \$10,000         \$10,000         \$10,000         \$10,000         \$10,000         \$10,000         \$10,000         \$10,000         \$10,000         \$10,000         \$10,000         \$10,000         \$10,000         \$10,000         \$10,000         \$10,000         \$10,000         \$10,000         \$10,000         \$10,000         \$10,000         \$10,000         \$10,000         \$10,000         \$10,000         \$10,000         \$10,000         \$10,000         \$10,000         \$10,000         \$10,000         \$10,000         \$10,000         \$10,000         \$10,000         \$10,000         \$10,000         \$10,000         \$10,000         \$10,000         \$10,000         \$10,000         \$10,000         \$10,000         \$10,000         \$10,000         \$10,000         \$10,000         \$10,000         \$10,000         \$10,000         \$10,000         \$10                                                                                                                                                                                                                                                                                                                                                                                                                                                                                                                                                                                                                                                  |           |                 | \$1,700.00                 |                 |             |           |  |
| 10011103000000000000000000000000000000                                                                                                                                                                                                                                                                                                                                                                                                                                                                                                                                                                                                                                                                                                                                                                                                                                                                                                                                                                                                                                                                                                                                                                                                                                                                                                                                                                                                                                                                                                                                                                                                                                                                                                                                                                                                                                                                                                                                                                                                                                             |           | Hospitalization |                            |                 |             | \$1,303.3 |  |
| 100011031000         Russening and update Free         \$100000         \$10000         \$10000         \$10000         \$10000         \$10000         \$10000         \$10000         \$10000         \$10000         \$10000         \$10000         \$10000         \$10000         \$10000         \$10000         \$10000         \$100000         \$10000         \$10000         \$10000         \$10000         \$10000         \$10000         \$10000         \$10000         \$10000         \$10000         \$10000         \$10000         \$10000         \$10000         \$10000         \$10000         \$10000         \$10000         \$10000         \$10000         \$10000         \$10000         \$10000         \$10000         \$10000         \$10000         \$100000         \$100000         \$100000         \$100000         \$100000         \$100000         \$100000         \$1000000         \$1000000         \$1000000         \$100000000         \$1000000000000000         \$1000000000000000000000000000000000000                                                                                                                                                                                                                                                                                                                                                                                                                                                                                                                                                                                                                                                                                                                                                                                                                                                                                                                                                                                                                       |           |                 | \$990.00                   | \$73.20         | \$805.20    | \$111.4   |  |
| 1000110313000 Anthra Sector 1101200 1101200 1101200 1101200 1101200 1101200 1101200 1101200 1101200 1101200 110100 110100 110100 110100 110100 110100 11000 11000 11000 11000 11000 11000 11000 11000 11000 11000 11000 11000 11000 11000 11000 11000 11000 11000 11000 11000 11000 11000 11000 11000 11000 11000 11000 11000 11000 11000 11000 11000 11000 11000 11000 11000 11000 11000 11000 11000 11000 11000 11000 11000 11000 11000 11000 11000 11000 11000 11000 11000 11000 11000 11000 11000 11000 11000 11000 11000 11000 11000 11000 11000 11000 11000 11000 11000 11000 11000 11000 11000 11000 11000 11000 11000 11000 11000 11000 11000 11000 11000 11000 11000 11000 11000 11000 11000 11000 11000 11000 11000 11000 11000 11000 11000 11000 11000 11000 11000 11000 11000 11000 11000 11000 11000 11000 11000 11000 11000 11000 11000 11000 11000 11000 11000 11000 11000 11000 11000 11000 11000 11000 11000 11000 11000 11000 11000 11000 11000 11000 11000 11000 11000 11000 11000 11000 11000 11000 11000 11000 11000 11000 11000 11000 11000 11000 11000 11000 11000 11000 11000 11000 11000 11000 11000 11000 11000 11000 11000 11000 11000 11000 11000 11000 11000 11000 11000 11000 11000 11000 11000 11000 11000 11000 11000 11000 11000 11000 11000 11000 11000 11000 11000 11000 11000 11000 11000 11000 11000 11000 11000 11000 11000 11000 11000 11000 11000 11000 11000 11000 11000 11000 11000 11000 11000 11000 11000 11000 11000 11000 11000 11000 11000 11000 11000 11000 11000 11000 11000 11000 11000 11000 11000 11000 11000 11000 11000 11000 11000 11000 11000 11000 11000 11000 11000 11000 11000 11000 11000 11000 11000 11000 11000 11000 11000 11000 11000 11000 11000 11000 11000 11000 11000 11000 11000 11000 11000 11000 11000 11000 11000 11000 11000 11000 11000 11000 11000 11000 11000 11000 11000 11000 11000 11000 11000 11000 11000 11000 11000 11000 11000 11000 11000 11000 11000 110000 11000 11000 11000 11000 11000 11000 11000 11000 11000 11000 11000 11000 11000 11000 11000 11000 11000 11000 11000 110000 11000000 |           |                 |                            |                 | \$6.062.15  |           |  |
| 1000:10334000         Uniter Assumptions Free         135000         1000         135000         1000           1000:10334000         Uniter Assumptions Free         135000         1000         1500         1000           1000:10334000         Uniter Assumptions Free         13500         1000         15000         1500           WAGES USE         WAGES USE         Dot 1000         1000         1000         1000                                                                                                                                                                                                                                                                                                                                                                                                                                                                                                                                                                                                                                                                                                                                                                                                                                                                                                                                                                                                                                                                                                                                                                                                                                                                                                                                                                                                                                                                                                                                                                                                                                                    |           |                 |                            |                 | \$1,625.00  |           |  |
| 1000110314000 0014c0atemon frame<br>1000110314000 0014c0atemon framewer<br>1000110314000 0014c0atemon framewer<br>WAGES USE                                                                                                                                                                                                                                                                                                                                                                                                                                                                                                                                                                                                                                                                                                                                                                                                                                                                                                                                                                                                                                                                                                                                                                                                                                                                                                                                                                                                                                                                                                                                                                                                                                                                                                                                                                                                                                                                                                                                                        |           |                 |                            |                 |             |           |  |
| 1000-1003000000000000000000000000000000                                                                                                                                                                                                                                                                                                                                                                                                                                                                                                                                                                                                                                                                                                                                                                                                                                                                                                                                                                                                                                                                                                                                                                                                                                                                                                                                                                                                                                                                                                                                                                                                                                                                                                                                                                                                                                                                                                                                                                                                                                            |           |                 |                            |                 |             |           |  |
| WAGES USE                                                                                                                                                                                                                                                                                                                                                                                                                                                                                                                                                                                                                                                                                                                                                                                                                                                                                                                                                                                                                                                                                                                                                                                                                                                                                                                                                                                                                                                                                                                                                                                                                                                                                                                                                                                                                                                                                                                                                                                                                                                                          |           |                 |                            |                 |             |           |  |
|                                                                                                                                                                                                                                                                                                                                                                                                                                                                                                                                                                                                                                                                                                                                                                                                                                                                                                                                                                                                                                                                                                                                                                                                                                                                                                                                                                                                                                                                                                                                                                                                                                                                                                                                                                                                                                                                                                                                                                                                                                                                                    |           |                 |                            | Posting         | Wages:      |           |  |
|                                                                                                                                                                                                                                                                                                                                                                                                                                                                                                                                                                                                                                                                                                                                                                                                                                                                                                                                                                                                                                                                                                                                                                                                                                                                                                                                                                                                                                                                                                                                                                                                                                                                                                                                                                                                                                                                                                                                                                                                                                                                                    | LOCOLDING |                 | An Unencumbered Balance is |                 |             |           |  |
| A CCOURTE An Unencumbered Balance is                                                                                                                                                                                                                                                                                                                                                                                                                                                                                                                                                                                                                                                                                                                                                                                                                                                                                                                                                                                                                                                                                                                                                                                                                                                                                                                                                                                                                                                                                                                                                                                                                                                                                                                                                                                                                                                                                                                                                                                                                                               | ACC       | JUNIS           |                            |                 |             |           |  |
| ACCOUNTS                                                                                                                                                                                                                                                                                                                                                                                                                                                                                                                                                                                                                                                                                                                                                                                                                                                                                                                                                                                                                                                                                                                                                                                                                                                                                                                                                                                                                                                                                                                                                                                                                                                                                                                                                                                                                                                                                                                                                                                                                                                                           | D         | NICEL D.        | require                    | d to cover      | the gross v | vages.    |  |
| ACCOUNTS required to cover the gross wages                                                                                                                                                                                                                                                                                                                                                                                                                                                                                                                                                                                                                                                                                                                                                                                                                                                                                                                                                                                                                                                                                                                                                                                                                                                                                                                                                                                                                                                                                                                                                                                                                                                                                                                                                                                                                                                                                                                                                                                                                                         |           |                 | 1                          |                 | 0           | 0         |  |
| ACCOUNTS<br>Payroll Does NOT Require required to cover the <b>gross</b> wages.                                                                                                                                                                                                                                                                                                                                                                                                                                                                                                                                                                                                                                                                                                                                                                                                                                                                                                                                                                                                                                                                                                                                                                                                                                                                                                                                                                                                                                                                                                                                                                                                                                                                                                                                                                                                                                                                                                                                                                                                     | Purch     | ase Orders      |                            |                 |             |           |  |