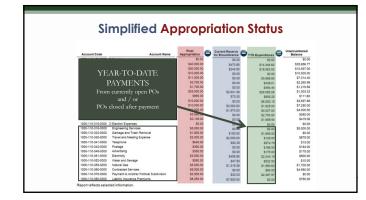

|                                                             | App                                                 | propria                     | ition                                             | Sta                    | tus        |                          |                          |        |
|-------------------------------------------------------------|-----------------------------------------------------|-----------------------------|---------------------------------------------------|------------------------|------------|--------------------------|--------------------------|--------|
|                                                             |                                                     |                             | ation Status                                      |                        |            |                          |                          |        |
|                                                             |                                                     |                             | Pund<br>Inv/Year                                  |                        |            |                          |                          |        |
|                                                             |                                                     |                             |                                                   |                        |            |                          |                          |        |
| Non-Rooter Desirios                                         | N.254 71<br>Str.M.<br>4.254 77                      |                             |                                                   |                        |            |                          |                          |        |
| Account Code                                                | Account Name                                        | Reserved for<br>Busilington | Reserved for<br>Binnetheaders<br>COTI Milliotenet | Final<br>Appropriation |            | YTD Expenditures         | Unercumbered<br>Balance  | ITES.  |
| 1000-110-100-0000 D Salares                                 |                                                     | R.05                        | RH                                                | \$0.00                 | \$0.00     | \$0.00                   | \$0.00                   | 140    |
| 1000-110-111-0000 D Salaries -                              |                                                     | 5475.02                     | 54.94                                             | \$40,000.00            | \$472.85   | \$14,346.60              | \$25,656.77              | 30.44  |
| 1000-110-121-0000 D Selety - To                             |                                                     | 1141.00                     | 80.00                                             | \$30,000.00            | \$243.50   | \$19,063.00              | \$10,937.00              | NUM    |
| 1000-110-122-0000 D Salaries -                              |                                                     | M 10                        | N IR                                              | \$10,000.00            | \$0.00     | \$0.00                   | \$10,000.00              | 107    |
| 1000-110-211-0000 D-Onio Publi                              |                                                     |                             | 80.00                                             | \$11,000.00            | \$0.00     | \$3.685.60               | \$7,314.40               | 4184   |
| 1000-110-212-0000 D Social Sec                              | sunty                                               | 10-10                       | N.H                                               | \$2,700.00             | \$0.00     | 5439.01                  | \$2,260.99               | 16.210 |
| 1000-110-213-0000 D'Medicare                                |                                                     | 80.00                       | 86.10                                             | \$1,700.00             | \$0.00     | \$454.44                 | \$1,215.56               | (9.44  |
|                                                             | ospitalization                                      | NO-100                      | N M                                               | \$33,000.00            | \$2,641.39 | \$29,055,29              | \$1,303.32               | 1004   |
| 1000-110-223-0000 Dental Ins                                |                                                     | 80-00<br>10-00              |                                                   | \$990.00               | \$73.20    | \$805.20                 | \$111.60                 | 10.00  |
| 1000-110-230-0000 D'Workers' 0                              |                                                     | 1010                        | 10.00                                             | \$10,000.00            | \$0.00     | \$6,062,15<br>\$1,625,00 | \$3.937.85<br>\$7.250.00 | 10.60  |
|                                                             | g and Legal Fees                                    |                             |                                                   |                        | \$2,000.00 | \$1,825.00               | \$7,250.00               |        |
| 1000-110-312-0000 Auditing 5<br>1000-110-313-0000 Uniform A | enices<br>counting Network Fees                     | 10-10<br>M.00               | H H                                               | \$10,000.00            | \$1,973.00 | 54,027.00                | \$4,000.00               | -047   |
| 1000-110-316-0000 D Tax Collect                             |                                                     | 10-10                       | 10.10                                             | \$2,105.00             | 50.00      | \$1,689.94               | 5415.05                  | 10.00  |
|                                                             |                                                     |                             |                                                   |                        |            |                          |                          |        |
| 1000-110-315-0000 D Election E                              |                                                     | 10-10                       | N IO<br>M IN                                      | \$0.00<br>\$5.000.00   | 50.00      | \$0.00                   | \$0.00<br>\$5.000.00     | 100    |
|                                                             | ng Services<br>and Trash Removal                    | 10.00                       | 10.00                                             | \$5,000.00             | \$0.00     | \$0.00                   | \$5,000.00               |        |
|                                                             |                                                     | 10.00                       | 100                                               | \$1,800.00             | \$150.00   | \$1,850,00               | 50.00                    | 1.00   |
|                                                             | Meeting Expense                                     | 10.00                       | 10.00                                             | \$3,000.00             |            | \$125.00                 |                          |        |
| 1000-110-341-0000 Telephone<br>1000-110-342-0000 Proteine   |                                                     | 8.0                         | 8.0                                               | \$840.00               | \$52.25    | \$166.00                 | \$13.00                  |        |
| 1000-110-342-0000 Pestage<br>1000-110-345-0000 Advertisin   |                                                     | N-10                        | N IO<br>N IO                                      | \$350.00               | \$0.00     | \$166.00                 | \$184.00                 | -C.69  |
| 1000-110-351-0000 Adventory                                 |                                                     | N-02                        | N.M.                                              | \$3,500.00             | 5455.85    | \$2,244.15               | \$400.00                 | 6110   |
| 1000-110-351-0000 Electrony<br>1000-110-352-0000 Viller and |                                                     | N.00                        | N.D.                                              | \$580.00               | 5455.85    | 52,244,15                | \$10.00                  | 10.00  |
| 1000-110-352-0000 Water and<br>1000-110-353-0000 Net-ral G  |                                                     | 10.02                       | 10.00                                             | \$580.00               | \$47.50    | \$1,980,62               | \$10.00                  | 200    |
| 1000-110-360-0000 National Of                               |                                                     |                             |                                                   | 55.000-00              | \$0.00     | 550.00                   | 54 550.00                | 100    |
|                                                             | o Another Political Subdivision                     | 10.02                       | 8.00                                              | \$2,500.00             | \$32.03    | \$50.00                  | \$4,990.00               | 614    |
|                                                             | o Another Political Subdivision<br>surance Premiuma | N-10                        | N.PC<br>M.PC                                      | 58,250-00              | \$7,500.00 | \$0.00                   | \$750.00                 | 100    |
|                                                             |                                                     |                             |                                                   |                        |            |                          |                          |        |