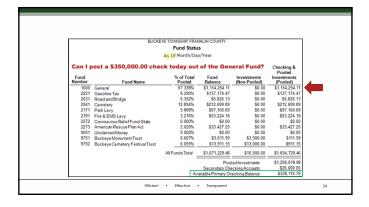

#### What about cash and fund balances?

#### **Opening a Purchase Order:**

- > Has no effect on cash or fund balances.
- Certifies that cash will be available in the stated fund(s) when the bill needs to be paid.
- **Example** clip from a PO. In this example only one fund is encumbered: