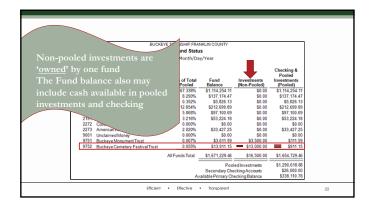

### Bank Account Cash / Fund Cash

Cash in bank accounts: the total current cash balance held in all checking and all investments as recorded in UAN

Fund accounting requires the total cash balance is separated into fund cash balances on your books.

**Cash in Funds:** A fund is a self-contained, self-balancing accounting component used to track revenue and expenditures. Funds separate government money according to legal or purpose restrictions.

#### Bank Cash Balances / Fund Cash Balances

Bank Accounts & Funds in UAN Funds operate independently of each other within the total cash balance

16

Total Cash Balance = Total All Fund Balances Whole Pie = Total of All Slices

#### Bank Accounts in UAN

The current total cash balance (whole pie)

Tracked in the Cash Journal

Must reconcile bank statements

Separate funds balances (slices of the pie) → Tracked in the Fund Ledger, etc.