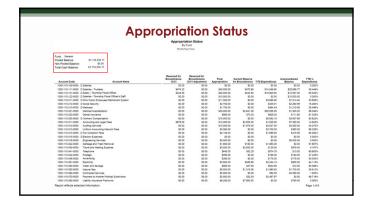

17

| Accounting – Reports & Statements –<br>Appropriation Reports  Appropriation Reports  Report Name  Appropriation Clasus  Appropriation Cast Centers | Budge | et: Appropriations                                     |   |  |
|----------------------------------------------------------------------------------------------------------------------------------------------------|-------|--------------------------------------------------------|---|--|
| Appropriation Status Report Name Appropriation Status Appropriation Chart of Accounts Appropriation Cost Centers                                   |       | tion Reports                                           |   |  |
| Appropriation Status Appropriation Chart of Accounts Appropriation Cost Centers                                                                    |       | Appropriation Status                                   | ~ |  |
|                                                                                                                                                    |       | Appropriation Status                                   |   |  |
| Appropriation Budget<br>Appropriation Open Purchase Order Register                                                                                 |       | Appropriation Budget                                   |   |  |
| Appropriation Payment Register<br>Appropriation Payment Register<br>Appropriation Ledger<br>Appropriation Excort                                   |       | Appropriation Payment Register<br>Appropriation Ledger |   |  |

|                                                             | App                                                 | propria                     | ition                                             | Sta                    | tus        |                          |                          |        |
|-------------------------------------------------------------|-----------------------------------------------------|-----------------------------|---------------------------------------------------|------------------------|------------|--------------------------|--------------------------|--------|
|                                                             |                                                     |                             | ation Status                                      |                        |            |                          |                          |        |
|                                                             |                                                     |                             | Pund<br>Inv/Year                                  |                        |            |                          |                          |        |
|                                                             |                                                     |                             |                                                   |                        |            |                          |                          |        |
| Non-Rooter Desirios                                         | N.254 71<br>Str.M.<br>4.254 77                      |                             |                                                   |                        |            |                          |                          |        |
| Account Code                                                | Account Name                                        | Reserved for<br>Busilington | Reserved for<br>Binnetheaders<br>COTI Milliotenet | Final<br>Appropriation |            | YTD Expenditures         | Unercumbered<br>Balance  | ITES.  |
| 1000-110-100-0000 D Salares                                 |                                                     | R.05                        | RH                                                | \$0.00                 | \$0.00     | \$0.00                   | \$0.00                   | 140    |
| 1000-110-111-0000 D Salaries -                              |                                                     | 5475.02                     | 54.94                                             | \$40,000.00            | \$472.85   | \$14,346.60              | \$25,656.77              | 30.44  |
| 1000-110-121-0000 D Selety - To                             |                                                     | 1141.00                     | 80.00                                             | \$30,000.00            | \$243.50   | \$19,063.00              | \$10,937.00              | NUM    |
| 1000-110-122-0000 D Salaries -                              |                                                     | M 10                        | N IR                                              | \$10,000.00            | \$0.00     | \$0.00                   | \$10,000.00              | 107    |
| 1000-110-211-0000 D-Onio Publi                              |                                                     |                             | 80.00                                             | \$11,000.00            | \$0.00     | \$3.685.60               | \$7,314.40               | 4184   |
| 1000-110-212-0000 D Social Sec                              | sunty                                               | 10-10                       | N.H                                               | \$2,700.00             | \$0.00     | 5439.01                  | \$2,260.99               | 16.210 |
| 1000-110-213-0000 D'Medicare                                |                                                     | 80.00                       | 86.10                                             | \$1,700.00             | \$0.00     | \$454.44                 | \$1,215.56               | (9.44  |
|                                                             | ospitalization                                      | NO-100                      | N M                                               | \$33,000.00            | \$2,641.39 | \$29,055,29              | \$1,303.32               | 1004   |
| 1000-110-223-0000 Dental Ins                                |                                                     | 80-00<br>10-00              |                                                   | \$990.00               | \$73.20    | \$805.20                 | \$111.60                 | 10.00  |
| 1000-110-230-0000 D'Workers' 0                              |                                                     | 1010                        | 10.00                                             | \$10,000.00            | \$0.00     | \$6,062,15<br>\$1,625,00 | \$3.937.85<br>\$7.250.00 | 10.60  |
|                                                             | g and Legal Fees                                    |                             |                                                   |                        | \$2,000.00 | \$1,825.00               | \$7,250.00               |        |
| 1000-110-312-0000 Auditing 5<br>1000-110-313-0000 Uniform A | enices<br>counting Network Fees                     | 10-10<br>M.00               | H H                                               | \$10,000.00            | \$1,973.00 | 54,027.00                | \$4,000.00               | -047   |
| 1000-110-316-0000 D Tax Collect                             |                                                     | 10-10                       | 10.10                                             | \$2,105.00             | 50.00      | \$1,689.94               | 5415.05                  | 10.00  |
|                                                             |                                                     |                             |                                                   |                        |            |                          |                          |        |
| 1000-110-315-0000 D Election E                              |                                                     | 10-10                       | N IO<br>M IN                                      | \$0.00<br>\$5.000.00   | 50.00      | \$0.00                   | \$0.00<br>\$5.000.00     | 100    |
|                                                             | ng Services<br>and Trash Removal                    | 10.00                       | 10.00                                             | \$5,000.00             | \$0.00     | \$0.00                   | \$5,000.00               |        |
|                                                             |                                                     | 10.00                       | 100                                               | \$1,800.00             | \$150.00   | \$1,850,00               | 50.00                    | 1.00   |
|                                                             | Meeting Expense                                     | 10.00                       | 10.00                                             | \$3,000.00             |            | \$125.00                 |                          |        |
| 1000-110-341-0000 Telephone<br>1000-110-342-0000 Proteine   |                                                     | 8.0                         | 8.0                                               | \$840.00               | \$52.25    | \$166.00                 | \$13.00                  |        |
| 1000-110-342-0000 Pestage<br>1000-110-345-0000 Advertisin   |                                                     | N-10                        | N IO<br>N IO                                      | \$350.00               | \$0.00     | \$166.00                 | \$184.00                 | -C.69  |
| 1000-110-351-0000 Adventory                                 |                                                     | N-02                        | N.M.                                              | \$3,500.00             | 5455.85    | \$2,244.15               | \$400.00                 | 6110   |
| 1000-110-351-0000 Electrony<br>1000-110-352-0000 Viller and |                                                     | N.00                        | N.D.                                              | \$580.00               | 5455.85    | 52,244,15                | \$10.00                  | 10.00  |
| 1000-110-352-0000 Water and<br>1000-110-353-0000 Net-ral G  |                                                     | 10.02                       | 10.00                                             | \$580.00               | \$47.50    | \$1,980,62               | \$10.00                  | 200    |
| 1000-110-360-0000 National Of                               |                                                     |                             |                                                   | 55.000-00              | \$0.00     | 550.00                   | 54 550.00                | 100    |
|                                                             | o Another Political Subdivision                     | 10.02                       | 8.00                                              | \$2,500.00             | \$32.03    | \$50.00                  | \$4,990.00               | 614    |
|                                                             | o Another Political Subdivision<br>surance Premiuma | N-10                        | N.PC<br>M.PC                                      | 58,250-00              | \$7,500.00 | \$0.00                   | \$750.00                 | 100    |
|                                                             |                                                     |                             |                                                   |                        |            |                          |                          |        |