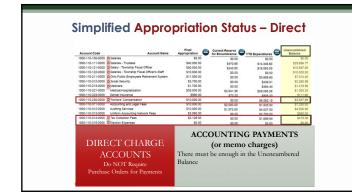

# Simplified Purchase Order Status Report

Encumbrance (Simplified) An official commitment for the future spending of money, reducing the unencumbered appropriation balance by the stated amount and sets it aside for a specific purpose, also certifying the cash will be available when the bill needs to be paid.