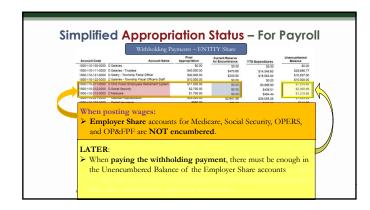

# Numerical constraints of status services view view</

| Internation         Austrative         Professor         Description and provided in the pro       |           | waj             | ge Payments                |                 |             |           |  |
|------------------------------------------------------------------------------------------------------------------------------------------------------------------------------------------------------------------------------------------------------------------------------------------------------------------------------------------------------------------------------------------------------------------------------------------------------------------------------------------------------------------------------------------------------------------------------------------------------------------------------------------------------------------------------------------------------------------------------------------------------------------------------------------------------------------------------------------------------------------------------------------------------------------------------------------------------------------------------------------------------------------------------------------------------------------------------------------------------------------------------------------------------------------------------------------------------------------------------------------------------------------------------------------------------------------------------------------------------------------------------------------------------------------------------------------------------------------------------------------------------------------------------------------------------------------------------------------------------------------------------------------------------------------------------------------------------------------------------------------------------------------------------------------------------------------------------------------------------------------------------------------------------------------------------------------------------------------------------------------------------------------------------------------------------------------------------------|-----------|-----------------|----------------------------|-----------------|-------------|-----------|--|
| 000101010000         Dataset - Turnen         1000000         1000000         1000000         1000000         1000000         1000000         1000000         1000000         1000000         1000000         1000000         1000000         1000000         1000000         1000000         1000000         1000000         1000000         1000000         1000000         1000000         1000000         1000000         1000000         1000000         1000000         1000000         1000000         1000000         1000000         1000000         1000000         1000000         1000000         1000000         1000000         1000000         1000000         1000000         1000000         1000000         1000000         1000000         1000000         1000000         1000000         1000000         1000000         1000000         1000000         1000000         1000000         1000000         1000000         1000000         1000000         1000000         1000000         1000000         1000000         1000000         1000000         1000000         1000000         1000000         1000000         1000000         1000000         1000000         1000000         1000000         1000000         1000000         1000000         1000000         1000000         10000000         10000000         1000000                                                                                                                                                                                                                                                                                                                                                                                                                                                                                                                                                                                                                                                                                                                            |           |                 | Appropriation              | Current Reserve |             | Balance   |  |
| Distribution         Distribution<                                                                                                                                                                                                                                                                                                                                                                                                                                                                                                                                                                                                       |           |                 |                            |                 |             |           |  |
| International Control         International Processing Strategy                                                                                                                                                                                                                                                                                                                                                        |           |                 |                            |                 |             |           |  |
| 100011012000         Don hate improve finance figure         11.00.00         0.00         53.444.6         127.44           1000110121000         Don hate improve finance         11.000         10.00         53.444.6         12.23.6           1000110121000         Don hate improve finance         11.000         10.00         53.444.6         12.23.6           1000110121000         Don hate improve finance         11.000         10.00         53.44.4         12.03.1           1000110122000         Donter Comparison         10.000         12.000         10.000         11.010         11.010           1000110122000         Donter Comparison         10.000         10.000         10.000         11.010         11.010           1000110112000         Donter Comparison         10.000         10.000         11.010         11.010         11.010         11.010         11.010         11.010         11.010         11.010         11.010         11.010         11.010         11.010         11.010         11.010         11.010         11.010         11.010         11.010         11.010         11.010         11.010         11.010         11.010         11.010         11.010         11.010         11.010         11.010         11.010         11.010         11.010                                                                                                                                                                                                                                                                                                                                                                                                                                                                                                                                                                                                                                                                                                                                                                  |           |                 |                            |                 |             |           |  |
| 10001101210000         Date Sector         127010         5505         12820         12810           10001101210000         Date Sector         17010         1000         10001         10011         10011         10011         10011         10011         10011         10011         10011         10011         10011         10011         10011         10011         10011         10011         10011         10011         10011         10011         10011         10011         10011         10011         10011         10011         10011         10011         10011         10011         10011         10011         10011         10011         10011         10011         10011         10011         10011         10011         10011         10011         10011         10011         10011         10011         10011         10011         10011         10011         10011         10011         10011         10011         10011         10011         10011         10011         10011         10011         10011         10011         10011         10011         10011         10011         10011         10011         10011         10011         10011         10011         10011         100111         10011         10011                                                                                                                                                                                                                                                                                                                                                                                                                                                                                                                                                                                                                                                                                                                                                                                                        |           |                 |                            |                 | 2010        |           |  |
| 100010123000         Interest<br>Based         117000         1000         5644.4         11711           100010123000         Based         11300         11300         11300         11300         11300         11300         11300         11300         11300         11300         11300         11300         11300         11300         11300         11300         11300         11300         11300         11300         11300         11300         11300         11300         11300         11300         11300         11300         113000         113000         113000         113000         113000         113000         113000         113000         113000         113000         113000         113000         113000         113000         113000         113000         113000         113000         113000         113000         113000         113000         113000         113000         113000         113000         113000         113000         1130000         1130000         1130000         1130000         1130000         1130000         1130000         1130000         1130000         1130000         1130000         1130000         1130000         1130000         11300000         11300000         11300000         113000000         113000000 <t< td=""><td></td><td></td><td></td><td></td><td></td><td></td></t<>                                                                                                                                                                                                                                                                                                                                                                                                                                                                                                                                                                                                                                                                                                      |           |                 |                            |                 |             |           |  |
| 10001102224000         Maskater-lengatisation         \$13,000.00         Etati 19         Estitotics         \$10,000           10001102224000         Maskater-lengatisation         \$10,000         \$10,000         \$10,000         \$10,000         \$10,000         \$10,000         \$10,000         \$10,000         \$10,000         \$10,000         \$10,000         \$10,000         \$10,000         \$10,000         \$10,000         \$10,000         \$10,000         \$10,000         \$10,000         \$10,000         \$10,000         \$10,000         \$10,000         \$10,000         \$10,000         \$10,000         \$10,000         \$10,000         \$10,000         \$10,000         \$10,000         \$10,000         \$10,000         \$10,000         \$10,000         \$10,000         \$10,000         \$10,000         \$10,000         \$10,000         \$10,000         \$10,000         \$10,000         \$10,000         \$10,000         \$10,000         \$10,000         \$10,000         \$10,000         \$10,000         \$10,000         \$10,000         \$10,000         \$10,000         \$10,000         \$10,000         \$10,000         \$10,000         \$10,000         \$10,000         \$10,000         \$10,000         \$10,000         \$10,000         \$10,000         \$10,000         \$10,000         \$10,000         \$10,000         \$10,000         \$10                                                                                                                                                                                                                                                                                                                                                                                                                                                                                                                                                                                                                                                  |           |                 | \$1,700.00                 |                 |             |           |  |
| 10011103000000000000000000000000000000                                                                                                                                                                                                                                                                                                                                                                                                                                                                                                                                                                                                                                                                                                                                                                                                                                                                                                                                                                                                                                                                                                                                                                                                                                                                                                                                                                                                                                                                                                                                                                                                                                                                                                                                                                                                                                                                                                                                                                                                                                             |           | Hospitalization |                            |                 |             | \$1,303.3 |  |
| 100011031000         Russening and update Free         \$100000         \$10000         \$10000         \$10000         \$10000         \$10000         \$10000         \$10000         \$10000         \$10000         \$10000         \$10000         \$10000         \$10000         \$10000         \$10000         \$10000         \$100000         \$10000         \$10000         \$10000         \$10000         \$10000         \$10000         \$10000         \$10000         \$10000         \$10000         \$10000         \$10000         \$10000         \$10000         \$10000         \$10000         \$10000         \$10000         \$10000         \$10000         \$10000         \$10000         \$10000         \$10000         \$10000         \$10000         \$100000         \$100000         \$100000         \$100000         \$100000         \$100000         \$100000         \$1000000         \$1000000         \$1000000         \$100000000         \$1000000000000000         \$1000000000000000000000000000000000000                                                                                                                                                                                                                                                                                                                                                                                                                                                                                                                                                                                                                                                                                                                                                                                                                                                                                                                                                                                                                       |           |                 | \$990.00                   | \$73.20         | \$805.20    | \$111.4   |  |
| 1000110313000 Anthra Sector 1101200 1101200 1101200 1101200 1101200 1101200 1101200 1101200 1101200 1101200 110100 110100 110100 110100 110100 110100 11000 11000 11000 11000 11000 11000 11000 11000 11000 11000 11000 11000 11000 11000 11000 11000 11000 11000 11000 11000 11000 11000 11000 11000 11000 11000 11000 11000 11000 11000 11000 11000 11000 11000 11000 11000 11000 11000 11000 11000 11000 11000 11000 11000 11000 11000 11000 11000 11000 11000 11000 11000 11000 11000 11000 11000 11000 11000 11000 11000 11000 11000 11000 11000 11000 11000 11000 11000 11000 11000 11000 11000 11000 11000 11000 11000 11000 11000 11000 11000 11000 11000 11000 11000 11000 11000 11000 11000 11000 11000 11000 11000 11000 11000 11000 11000 11000 11000 11000 11000 11000 11000 11000 11000 11000 11000 11000 11000 11000 11000 11000 11000 11000 11000 11000 11000 11000 11000 11000 11000 11000 11000 11000 11000 11000 11000 11000 11000 11000 11000 11000 11000 11000 11000 11000 11000 11000 11000 11000 11000 11000 11000 11000 11000 11000 11000 11000 11000 11000 11000 11000 11000 11000 11000 11000 11000 11000 11000 11000 11000 11000 11000 11000 11000 11000 11000 11000 11000 11000 11000 11000 11000 11000 11000 11000 11000 11000 11000 11000 11000 11000 11000 11000 11000 11000 11000 11000 11000 11000 11000 11000 11000 11000 11000 11000 11000 11000 11000 11000 11000 11000 11000 11000 11000 11000 11000 11000 11000 11000 11000 11000 11000 11000 11000 11000 11000 11000 11000 11000 11000 11000 11000 11000 11000 11000 11000 11000 11000 11000 11000 11000 11000 11000 11000 11000 11000 11000 11000 11000 11000 11000 11000 11000 11000 11000 11000 11000 11000 11000 11000 11000 11000 11000 11000 11000 11000 11000 11000 11000 11000 11000 11000 11000 11000 11000 11000 11000 11000 11000 11000 11000 11000 11000 11000 11000 11000 11000 11000 11000 11000 11000 11000 11000 11000 11000 11000 110000 11000 11000 11000 11000 11000 11000 11000 11000 11000 11000 11000 11000 11000 11000 11000 11000 11000 11000 11000 110000 11000000 |           |                 |                            |                 | \$6.062.15  |           |  |
| 1000:10334000         Uniter Assumptions Free         135000         1000         135000         1000           1000:10334000         Uniter Assumptions Free         135000         1000         1500         1000           1000:10334000         Uniter Assumptions Free         13500         1000         15000         1500           WAGES USE         WAGES USE         Dot 1000         1000         1000         1000                                                                                                                                                                                                                                                                                                                                                                                                                                                                                                                                                                                                                                                                                                                                                                                                                                                                                                                                                                                                                                                                                                                                                                                                                                                                                                                                                                                                                                                                                                                                                                                                                                                    |           |                 |                            |                 | \$1,625.00  |           |  |
| 1000110314000 0014c0atemon frame<br>1000110314000 0014c0atemon framewer<br>1000110314000 0014c0atemon framewer<br>WAGES USE                                                                                                                                                                                                                                                                                                                                                                                                                                                                                                                                                                                                                                                                                                                                                                                                                                                                                                                                                                                                                                                                                                                                                                                                                                                                                                                                                                                                                                                                                                                                                                                                                                                                                                                                                                                                                                                                                                                                                        |           |                 |                            |                 |             |           |  |
| 1000-1003000000000000000000000000000000                                                                                                                                                                                                                                                                                                                                                                                                                                                                                                                                                                                                                                                                                                                                                                                                                                                                                                                                                                                                                                                                                                                                                                                                                                                                                                                                                                                                                                                                                                                                                                                                                                                                                                                                                                                                                                                                                                                                                                                                                                            |           |                 |                            |                 |             |           |  |
| WAGES USE                                                                                                                                                                                                                                                                                                                                                                                                                                                                                                                                                                                                                                                                                                                                                                                                                                                                                                                                                                                                                                                                                                                                                                                                                                                                                                                                                                                                                                                                                                                                                                                                                                                                                                                                                                                                                                                                                                                                                                                                                                                                          |           |                 |                            |                 |             |           |  |
|                                                                                                                                                                                                                                                                                                                                                                                                                                                                                                                                                                                                                                                                                                                                                                                                                                                                                                                                                                                                                                                                                                                                                                                                                                                                                                                                                                                                                                                                                                                                                                                                                                                                                                                                                                                                                                                                                                                                                                                                                                                                                    |           |                 |                            | Posting         | Wages:      |           |  |
|                                                                                                                                                                                                                                                                                                                                                                                                                                                                                                                                                                                                                                                                                                                                                                                                                                                                                                                                                                                                                                                                                                                                                                                                                                                                                                                                                                                                                                                                                                                                                                                                                                                                                                                                                                                                                                                                                                                                                                                                                                                                                    | LOCOLDING |                 | An Unencumbered Balance is |                 |             |           |  |
| A CCOURTE An Unencumbered Balance is                                                                                                                                                                                                                                                                                                                                                                                                                                                                                                                                                                                                                                                                                                                                                                                                                                                                                                                                                                                                                                                                                                                                                                                                                                                                                                                                                                                                                                                                                                                                                                                                                                                                                                                                                                                                                                                                                                                                                                                                                                               | ACC       | JUNIS           |                            |                 |             |           |  |
| ACCOUNTS                                                                                                                                                                                                                                                                                                                                                                                                                                                                                                                                                                                                                                                                                                                                                                                                                                                                                                                                                                                                                                                                                                                                                                                                                                                                                                                                                                                                                                                                                                                                                                                                                                                                                                                                                                                                                                                                                                                                                                                                                                                                           | D         | NICEL D.        | require                    | d to cover      | the gross v | vages.    |  |
| ACCOUNTS required to cover the gross wages                                                                                                                                                                                                                                                                                                                                                                                                                                                                                                                                                                                                                                                                                                                                                                                                                                                                                                                                                                                                                                                                                                                                                                                                                                                                                                                                                                                                                                                                                                                                                                                                                                                                                                                                                                                                                                                                                                                                                                                                                                         |           |                 | 1                          |                 | 0           | 0         |  |
| ACCOUNTS<br>Payroll Does NOT Require required to cover the <b>gross</b> wages.                                                                                                                                                                                                                                                                                                                                                                                                                                                                                                                                                                                                                                                                                                                                                                                                                                                                                                                                                                                                                                                                                                                                                                                                                                                                                                                                                                                                                                                                                                                                                                                                                                                                                                                                                                                                                                                                                                                                                                                                     | Purch     | ase Orders      |                            |                 |             |           |  |