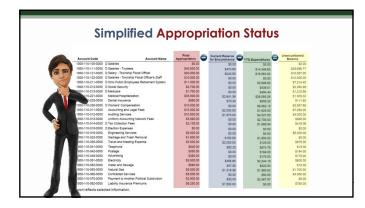

17

| Accounting – Reports & Statements –<br>Appropriation Reports  Appropriation Reports  Report Name  Appropriation Clasus  Appropriation Cast Centers | Budge | et: Appropriations                                     |   |  |
|----------------------------------------------------------------------------------------------------------------------------------------------------|-------|--------------------------------------------------------|---|--|
| Appropriation Status Report Name Appropriation Status Appropriation Chart of Accounts Appropriation Cost Centers                                   |       | tion Reports                                           |   |  |
| Appropriation Status Appropriation Chart of Accounts Appropriation Cost Centers                                                                    |       | Appropriation Status                                   | ~ |  |
|                                                                                                                                                    |       | Appropriation Status                                   |   |  |
| Appropriation Budget<br>Appropriation Open Purchase Order Register                                                                                 |       | Appropriation Budget                                   |   |  |
| Appropriation Payment Register<br>Appropriation Payment Register<br>Appropriation Ledger<br>Appropriation Excort                                   |       | Appropriation Payment Register<br>Appropriation Ledger |   |  |

|                                                             | App                                                 | propria                     | ition                                             | Sta                    | tus        |                          |                          |        |
|-------------------------------------------------------------|-----------------------------------------------------|-----------------------------|---------------------------------------------------|------------------------|------------|--------------------------|--------------------------|--------|
|                                                             |                                                     |                             | ation Status                                      |                        |            |                          |                          |        |
|                                                             |                                                     |                             | Pund<br>Inv/Year                                  |                        |            |                          |                          |        |
|                                                             |                                                     |                             |                                                   |                        |            |                          |                          |        |
| Non-Rooter Desirios                                         | N.254 71<br>Str.M.<br>4.254 77                      |                             |                                                   |                        |            |                          |                          |        |
| Account Code                                                | Account Name                                        | Reserved for<br>Busilington | Reserved for<br>Binnetheaders<br>COTI Milliotenet | Final<br>Appropriation |            | YTD Expenditures         | Unercumbered<br>Balance  | ITES.  |
| 1000-110-100-0000 D Salares                                 |                                                     | R.05                        | RH                                                | \$0.00                 | \$0.00     | \$0.00                   | \$0.00                   | 140    |
| 1000-110-111-0000 D Salaries -                              |                                                     | 5475.02                     | 54.94                                             | \$40,000.00            | \$472.85   | \$14,346.60              | \$25,656.77              | 30.44  |
| 1000-110-121-0000 D Selety - To                             |                                                     | 1141.00                     | 80.00                                             | \$30,000.00            | \$243.50   | \$19,063.00              | \$10,937.00              | NUM    |
| 1000-110-122-0000 D Salaries -                              |                                                     | M 10                        | N IR                                              | \$10,000.00            | \$0.00     | \$0.00                   | \$10,000.00              | 107    |
| 1000-110-211-0000 D-Onio Publi                              |                                                     |                             | 80.00                                             | \$11,000.00            | \$0.00     | \$3.685.60               | \$7,314.40               | 4184   |
| 1000-110-212-0000 D Social Sec                              | sunty                                               | 10-10                       | N.H                                               | \$2,700.00             | \$0.00     | 5439.01                  | \$2,260.99               | 16.210 |
| 1000-110-213-0000 D'Medicare                                |                                                     | 80.00                       | 86.10                                             | \$1,700.00             | \$0.00     | \$454.44                 | \$1,215.56               | (9.44  |
|                                                             | ospitalization                                      | NO-100                      | N M                                               | \$33,000.00            | \$2,641.39 | \$29,055,29              | \$1,303.32               | 1004   |
| 1000-110-223-0000 Dental Ins                                |                                                     | 80-00<br>10-00              |                                                   | \$990.00               | \$73.20    | \$805.20                 | \$111.60                 | 10.00  |
| 1000-110-230-0000 D'Workers' 0                              |                                                     | 1010                        | 10.00                                             | \$10,000.00            | \$0.00     | \$6,062,15<br>\$1,625,00 | \$3.937.85<br>\$7.250.00 | 10.60  |
|                                                             | g and Legal Fees                                    |                             |                                                   |                        | \$2,000.00 | \$1,825.00               | \$7,250.00               |        |
| 1000-110-312-0000 Auditing 5<br>1000-110-313-0000 Uniform A | enices<br>counting Network Fees                     | 10-10<br>M.00               | H H                                               | \$10,000.00            | \$1,973.00 | 54,027.00                | \$4,000.00               | -047   |
| 1000-110-316-0000 D Tax Collect                             |                                                     | 10-10                       | 10.10                                             | \$2,105.00             | 50.00      | \$1,689.94               | 5415.05                  | 10.00  |
|                                                             |                                                     |                             |                                                   |                        |            |                          |                          |        |
| 1000-110-315-0000 D Election E                              |                                                     | 10-10                       | N IO<br>M IN                                      | \$0.00<br>\$5.000.00   | 50.00      | \$0.00                   | \$0.00<br>\$5.000.00     | 100    |
|                                                             | ng Services<br>and Trash Removal                    | 10.00                       | 10.00                                             | \$5,000.00             | \$0.00     | \$0.00                   | \$5,000.00               |        |
|                                                             |                                                     | 10.00                       | 100                                               | \$1,800.00             | \$150.00   | \$1,850,00               | 50.00                    | 1.00   |
|                                                             | Meeting Expense                                     | 10.00                       | 10.00                                             | \$3,000.00             |            | \$125.00                 |                          |        |
| 1000-110-341-0000 Telephone<br>1000-110-342-0000 Proteine   |                                                     | 8.0                         | 8.0                                               | \$840.00               | \$52.25    | \$166.00                 | \$13.00                  |        |
| 1000-110-342-0000 Pestage<br>1000-110-345-0000 Advertisin   |                                                     | N-10                        | N IO<br>N IO                                      | \$350.00               | \$0.00     | \$166.00                 | \$184.00                 | -C.69  |
| 1000-110-351-0000 Adventory                                 |                                                     | N-02                        | N.M.                                              | \$3,500.00             | 5455.85    | \$2,244.15               | \$400.00                 | 6110   |
| 1000-110-351-0000 Electrony<br>1000-110-352-0000 Viller and |                                                     | N.00                        | N.D.                                              | \$580.00               | 5455.85    | 52,244,15                | \$10.00                  | 10.00  |
| 1000-110-352-0000 Water and<br>1000-110-353-0000 Net-ral G  |                                                     | 10.02                       | 10.00                                             | \$580.00               | \$47.50    | \$1,980,62               | \$10.00                  | 200    |
| 1000-110-360-0000 National Of                               |                                                     |                             |                                                   | 55.000-00              | \$0.00     | 550.00                   | 54 550.00                | 100    |
|                                                             | o Another Political Subdivision                     | 10.02                       | 8.00                                              | \$2,500.00             | \$32.03    | \$50.00                  | \$4,990.00               | 614    |
|                                                             | o Another Political Subdivision<br>surance Premiuma | N-10                        | N.PC<br>M.PC                                      | 58,250-00              | \$7,500.00 | \$0.00                   | \$750.00                 | 100    |
|                                                             |                                                     |                             |                                                   |                        |            |                          |                          |        |