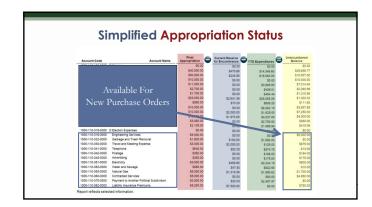

|                                                             | App                                                 | propria                     | ition                                             | Sta                    | tus        |                          |                          |        |
|-------------------------------------------------------------|-----------------------------------------------------|-----------------------------|---------------------------------------------------|------------------------|------------|--------------------------|--------------------------|--------|
|                                                             |                                                     |                             | ation Status                                      |                        |            |                          |                          |        |
|                                                             |                                                     |                             | Pund<br>Inv/Year                                  |                        |            |                          |                          |        |
|                                                             |                                                     |                             |                                                   |                        |            |                          |                          |        |
| Non-Rooter Desirios                                         | N.254 71<br>Str.M.<br>4.254 77                      |                             |                                                   |                        |            |                          |                          |        |
| Account Code                                                | Account Name                                        | Reserved for<br>Busilington | Reserved for<br>Binnetheaders<br>COTI Milliotenet | Final<br>Appropriation |            | YTD Expenditures         | Unercumbered<br>Balance  | ITES.  |
| 1000-110-100-0000 D Salares                                 |                                                     | R.05                        | RH                                                | \$0.00                 | \$0.00     | \$0.00                   | \$0.00                   | 140    |
| 1000-110-111-0000 D Salaries -                              |                                                     | 5475.02                     | 54.94                                             | \$40,000.00            | \$472.85   | \$14,346.60              | \$25,656.77              | 30.44  |
| 1000-110-121-0000 D Selety - To                             |                                                     | 1141.00                     | 80.00                                             | \$30,000.00            | \$243.50   | \$19,063.00              | \$10,937.00              | NUM    |
| 1000-110-122-0000 D Salaries -                              |                                                     | M 10                        | N IR                                              | \$10,000.00            | \$0.00     | \$0.00                   | \$10,000.00              | 107    |
| 1000-110-211-0000 D-Onio Publi                              |                                                     |                             | 80.00                                             | \$11,000.00            | \$0.00     | \$3.685.60               | \$7,314.40               | 4184   |
| 1000-110-212-0000 D Social Sec                              | sunty                                               | 10-10                       | N.H                                               | \$2,700.00             | \$0.00     | 5439.01                  | \$2,260.99               | 16.210 |
| 1000-110-213-0000 D'Medicare                                |                                                     | 80.00                       | 86.10                                             | \$1,700.00             | \$0.00     | \$454.44                 | \$1,215.56               | (9.44  |
|                                                             | ospitalization                                      | NO-100                      | N M                                               | \$33,000.00            | \$2,641.39 | \$29,055,29              | \$1,303.32               | 1004   |
| 1000-110-223-0000 Dental Ins                                |                                                     | 80-00<br>10-00              |                                                   | \$990.00               | \$73.20    | \$805.20                 | \$111.60                 | 10.00  |
| 1000-110-230-0000 D'Workers' 0                              |                                                     | 1010                        | 10.00                                             | \$10,000.00            | \$0.00     | \$6,062,15<br>\$1,625,00 | \$3.937.85<br>\$7.250.00 | 10.60  |
|                                                             | g and Legal Fees                                    |                             |                                                   |                        | \$2,000.00 | \$1,825.00               | \$7,250.00               |        |
| 1000-110-312-0000 Auditing 5<br>1000-110-313-0000 Uniform A | enices<br>counting Network Fees                     | 10-10<br>M.00               | H H                                               | \$10,000.00            | \$1,973.00 | 54,027.00                | \$4,000.00               | -047   |
| 1000-110-316-0000 D Tax Collect                             |                                                     | 10-10                       | 10.10                                             | \$2,105.00             | 50.00      | \$1,689.94               | 5415.05                  | 10.00  |
|                                                             |                                                     |                             |                                                   |                        |            |                          |                          |        |
| 1000-110-315-0000 D Election E                              |                                                     | 10-10                       | N IO<br>M IN                                      | \$0.00<br>\$5.000.00   | 50.00      | \$0.00                   | \$0.00<br>\$5.000.00     | 100    |
|                                                             | ng Services<br>and Trash Removal                    | 10.00                       | 10.00                                             | \$5,000.00             | \$0.00     | \$0.00                   | \$5,000.00               |        |
|                                                             |                                                     | 10.00                       | 100                                               | \$1,800.00             | \$150.00   | \$1,850,00               | 50.00                    | 1.00   |
|                                                             | Meeting Expense                                     | 10.00                       | 10.00                                             | \$3,000.00             |            | \$125.00                 |                          |        |
| 1000-110-341-0000 Telephone<br>1000-110-342-0000 Proteine   |                                                     | 8.0                         | 8.0                                               | \$840.00               | \$52.25    | \$166.00                 | \$13.00                  |        |
| 1000-110-342-0000 Pestage<br>1000-110-345-0000 Advertisin   |                                                     | N-10                        | N IO<br>N IO                                      | \$350.00               | \$0.00     | \$166.00                 | \$184.00                 | -C.69  |
| 1000-110-351-0000 Adventory                                 |                                                     | N-02                        | N.M.                                              | \$3,500.00             | 5455.85    | \$2,244.15               | \$400.00                 | 6110   |
| 1000-110-351-0000 Electrony<br>1000-110-352-0000 Viller and |                                                     | N.00                        | N.D.                                              | \$580.00               | 5455.85    | 52,244,15                | \$10.00                  | 10.00  |
| 1000-110-352-0000 Water and<br>1000-110-353-0000 Net-ral G  |                                                     | 10.02                       | 10.00                                             | \$580.00               | \$47.50    | \$1,980,62               | \$10.00                  | 200    |
| 1000-110-360-0000 National Of                               |                                                     |                             |                                                   | 55.000-00              | \$0.00     | 550.00                   | 54 550.00                | 100    |
|                                                             | o Another Political Subdivision                     | 10.02                       | 8.00                                              | \$2,500.00             | \$32.03    | \$50.00                  | \$4,990.00               | 614    |
|                                                             | o Another Political Subdivision<br>surance Premiuma | N-10                        | N.PC<br>M.PC                                      | 58,250-00              | \$7,500.00 | \$0.00                   | \$750.00                 | 100    |
|                                                             |                                                     |                             |                                                   |                        |            |                          |                          |        |