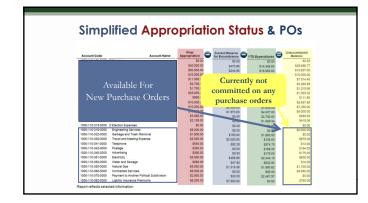

| Account<br>Code   | Amount<br>Encumbered | Amount<br>Charged | Available<br>Balance |
|-------------------|----------------------|-------------------|----------------------|
|                   |                      |                   |                      |
| 1000-120-351-0000 | \$1,000.00           | \$1,000.00        | \$0.00               |
| 2021-330-351-0000 | \$2,700.00           | \$1,018.88        | \$1,681.12           |
| 2041-410-351-0000 | \$1,750.00           | \$1,101.18        | \$648.82             |
| 2171-610-351-0000 | \$1,200.00           | \$200.90          | \$999.10             |
| 2191-220-351-0000 | \$2,700.00           | \$2,051.03        | \$648.97             |
|                   | \$9,350.00           | \$5,371.99        | \$3,978.01           |

# Simplified Purchase Order Status Report

> Amount Charged: expenses posted to-date against the set-aside amount

D

|                   |                                                             | onangea                                                                                                                                                                           |                                                                                                                                                                                                          |
|-------------------|-------------------------------------------------------------|-----------------------------------------------------------------------------------------------------------------------------------------------------------------------------------|----------------------------------------------------------------------------------------------------------------------------------------------------------------------------------------------------------|
|                   |                                                             |                                                                                                                                                                                   |                                                                                                                                                                                                          |
| 1000-120-351-0000 | \$1,000.00                                                  | \$1,000.00                                                                                                                                                                        | \$0.00                                                                                                                                                                                                   |
| 2021-330-351-0000 | \$2,700.00                                                  | \$1,018.88                                                                                                                                                                        | \$1,681.12                                                                                                                                                                                               |
| 2041-410-351-0000 | \$1,750.00                                                  | \$1,101.18                                                                                                                                                                        | \$648.82                                                                                                                                                                                                 |
| 2171-610-351-0000 | \$1,200.00                                                  | \$200.90                                                                                                                                                                          | \$999.10                                                                                                                                                                                                 |
| 2191-220-351-0000 | \$2,700.00                                                  | \$2,051.03                                                                                                                                                                        | \$648.97                                                                                                                                                                                                 |
|                   | \$9,350.00                                                  | \$5,371.99                                                                                                                                                                        | \$3,978.01                                                                                                                                                                                               |
|                   | 2021-330-351-0000<br>2041-410-351-0000<br>2171-610-351-0000 | 2021-330-351-0000         \$2,700.00           2041-410-351-0000         \$1,750.00           2171-610-351-0000         \$1,200.00           2191-220-351-0000         \$2,700.00 | 1000-120-351-0000 \$1,000.00 \$1,000.00<br>2021-330-351-0000 \$2,700.00 \$1,016.88<br>2041-410-351-0000 \$1,750.00 \$1,101.18<br>2171-610-351-0000 \$1,200.00<br>2191-220-351-0000 \$2,700.00 \$2,051.03 |