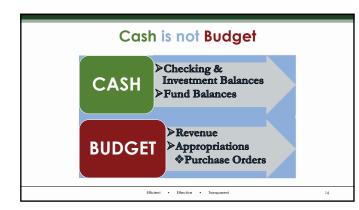

### Bank Account Cash / Fund Cash

Cash in bank accounts: the total current cash balance held in all checking and all investments as recorded in UAN

Fund accounting requires the total cash balance is separated into fund cash balances on your books.

**Cash in Funds:** A fund is a self-contained, self-balancing accounting component used to track revenue and expenditures. Funds separate government money according to legal or purpose restrictions.

#### Bank Cash Balances / Fund Cash Balances

Bank Accounts & Funds in UAN Funds operate independently of each other within the total cash balance

16

Total Cash Balance = Total All Fund Balances Whole Pie = Total of All Slices

#### Bank Accounts in UAN

The current total cash balance (whole pie)

Tracked in the Cash Journal

Must reconcile bank statements

Separate funds balances (slices of the pie) → Tracked in the Fund Ledger, etc.