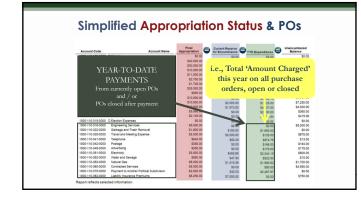

# Simplified Purchase Order Status Report

Encumbrance (Simplified) An official commitment for the future spending of money, reducing the unencumbered appropriation balance by the stated amount and sets it aside for a specific purpose, also certifying the cash will be available when the bill needs to be paid.

| Account<br>Code   | Amount<br>Encumbered | Amount<br>Charged | Available<br>Balance |
|-------------------|----------------------|-------------------|----------------------|
|                   |                      |                   |                      |
| 1000-120-351-0000 | \$1,000.00           | \$1,000.00        | \$0.00               |
| 2021-330-351-0000 | \$2,700.00           | \$1,018.88        | \$1,681.12           |
| 2041-410-351-0000 | \$1,750.00           | \$1,101.18        | \$648.82             |
| 2171-610-351-0000 | \$1,200.00           | \$200.90          | \$999.10             |
| 2191-220-351-0000 | \$2,700.00           | \$2,051.03        | \$648.97             |
|                   | \$9,350.00           | \$5,371.99        | \$3,978.01           |