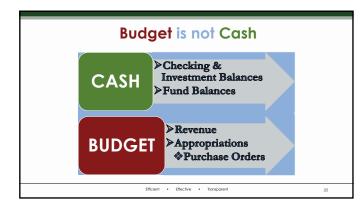

### Bank Account Cash / Fund Cash

Cash in bank accounts: the total current cash balance held in all checking and all investments as recorded in UAN

Fund accounting requires the total cash balance is separated into fund cash balances on your books.

**Cash in Funds:** A fund is a self-contained, self-balancing accounting component used to track revenue and expenditures. Funds separate government money according to legal or purpose restrictions.

#### Bank Cash Balances / Fund Cash Balances

Bank Accounts & Funds in UAN Funds operate independently of each other within the total cash balance

16

Total Cash Balance = Total All Fund Balances Whole Pie = Total of All Slices

#### Bank Accounts in UAN

The current total cash balance (whole pie)

Tracked in the Cash Journal

Must reconcile bank statements

Separate funds balances (slices of the pie) → Tracked in the Fund Ledger, etc.