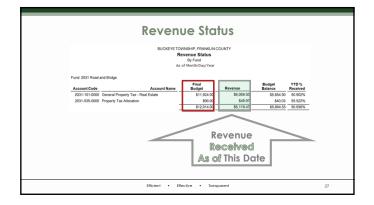

### Bank Account Cash / Fund Cash

Cash in bank accounts: the total current cash balance held in all checking and all investments as recorded in UAN

Fund accounting requires the total cash balance is separated into fund cash balances on your books.

**Cash in Funds:** A fund is a self-contained, self-balancing accounting component used to track revenue and expenditures. Funds separate government money according to legal or purpose restrictions.

#### Bank Cash Balances / Fund Cash Balances

Bank Accounts & Funds in UAN Funds operate independently of each other within the total cash balance

16

Total Cash Balance = Total All Fund Balances Whole Pie = Total of All Slices

#### Bank Accounts in UAN

The current total cash balance (whole pie)

Tracked in the Cash Journal

Must reconcile bank statements

Separate funds balances (slices of the pie) → Tracked in the Fund Ledger, etc.