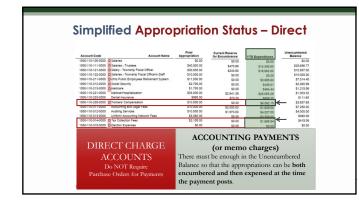

# Simplified Purchase Order Status Report

Encumbrance (Simplified) An official commitment for the future spending of money, reducing the unencumbered appropriation balance by the stated amount and sets it aside for a specific purpose, also certifying the cash will be available when the bill needs to be paid.