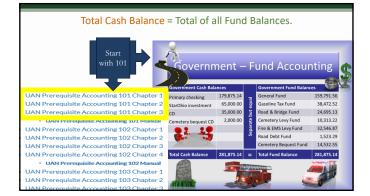

### Bank Account Cash / Fund Cash

Cash in bank accounts: the total current cash balance held in all checking and all investments as recorded in UAN

Fund accounting requires the total cash balance is separated into fund cash balances on your books.

**Cash in Funds:** A fund is a self-contained, self-balancing accounting component used to track revenue and expenditures. Funds separate government money according to legal or purpose restrictions.

#### Bank Cash Balances / Fund Cash Balances

Bank Accounts & Funds in UAN Funds operate independently of each other within the total cash balance

16

Total Cash Balance = Total All Fund Balances Whole Pie = Total of All Slices