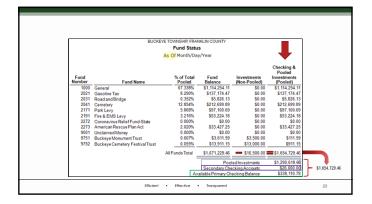

### Bank Account Cash / Fund Cash

Cash in bank accounts: the total current cash balance held in all checking and all investments as recorded in UAN

Fund accounting requires the total cash balance is separated into fund cash balances on your books.

**Cash in Funds:** A fund is a self-contained, self-balancing accounting component used to track revenue and expenditures. Funds separate government money according to legal or purpose restrictions.

#### Bank Cash Balances / Fund Cash Balances

Bank Accounts & Funds in UAN Funds operate independently of each other within the total cash balance

16

Total Cash Balance = Total All Fund Balances Whole Pie = Total of All Slices

#### Bank Accounts in UAN

The current total cash balance (whole pie)

Tracked in the Cash Journal

Must reconcile bank statements

Separate funds balances (slices of the pie) → Tracked in the Fund Ledger, etc.